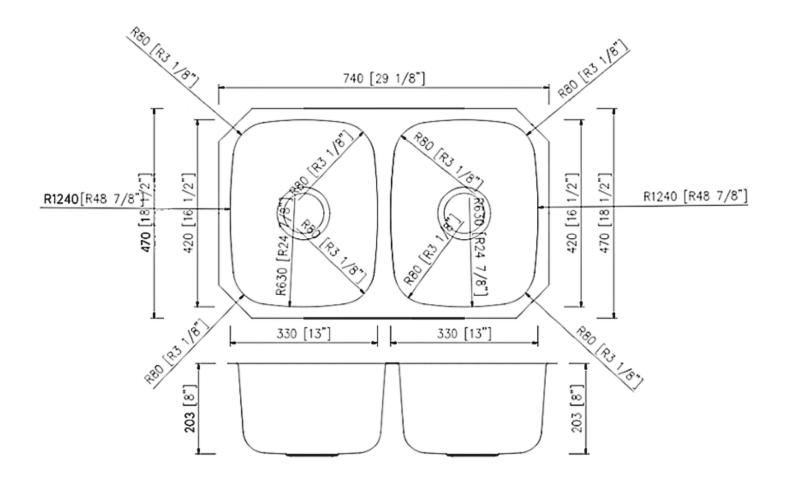

## **Technical Information**

All product dimensions are nominal

Exterior Measurements: 29 1/8" x 18 1/2" x 8"

Bowl Measurements: 13" x 16 1/2" x 8"

Bowl Configuration: Double