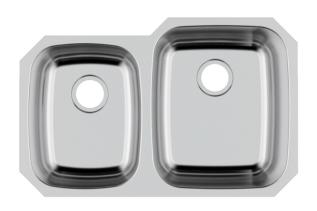

### **Features**

- Double Bowl
- Fitted Sound Deadening Pads
- Rounded Corners for Easy Cleaning

- 16-Gauge Stainless Steel
- 18-Gauge Stainless Steel

• Undermount

### **Technical Information**

All product dimensions are nominal

Exterior Measurements: 32 1/8" x 20 5/8" x 9"

Left Bowl: 13" x 16 1/2" x 7"

Right Bowl: 15 7/8" x 18 5/8" x 9"

Bowl Configuration: Double