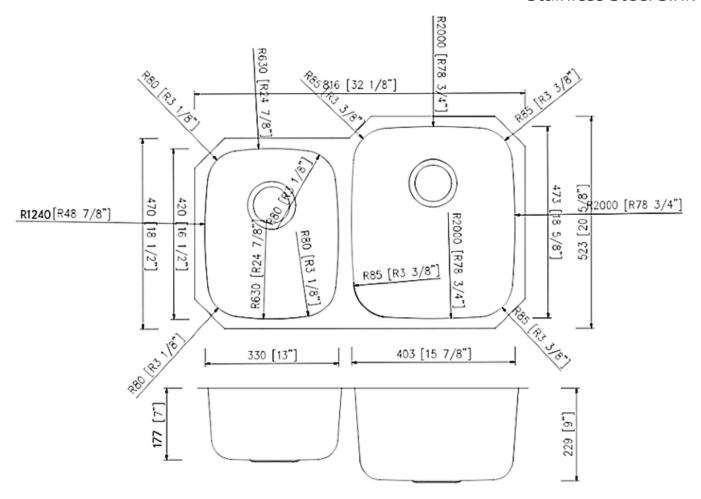

### **Technical Information**

All product dimensions are nominal

Exterior Measurements: 32 1/8" x 20 5/8" x 9"

Left Bowl: 13" x 16 1/2" x 7"

Right Bowl: 15 7/8" x 18 5/8" x 9"

Bowl Configuration: Double