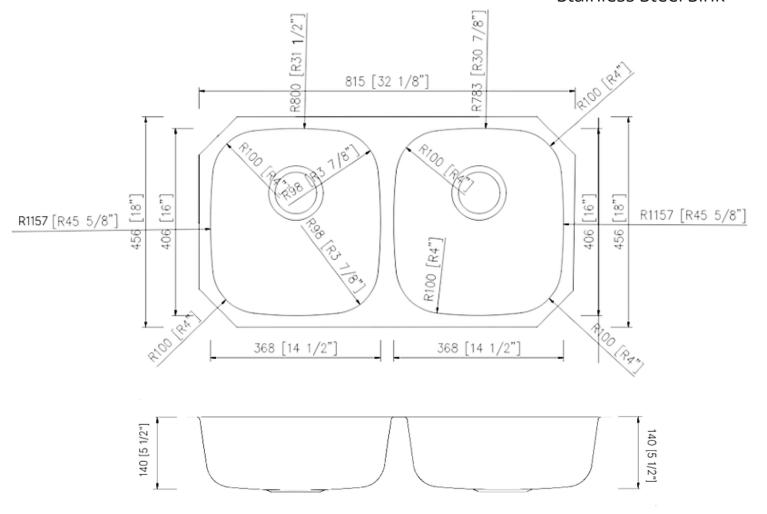

## **Technical Information**

All product dimensions are nominal

Exterior Measurements: 32 1/8" x 18" x 5 1/2"

Bowl Measurements: 14 1/2" x 16" x 5 1/2"

Bowl Configuration: Double