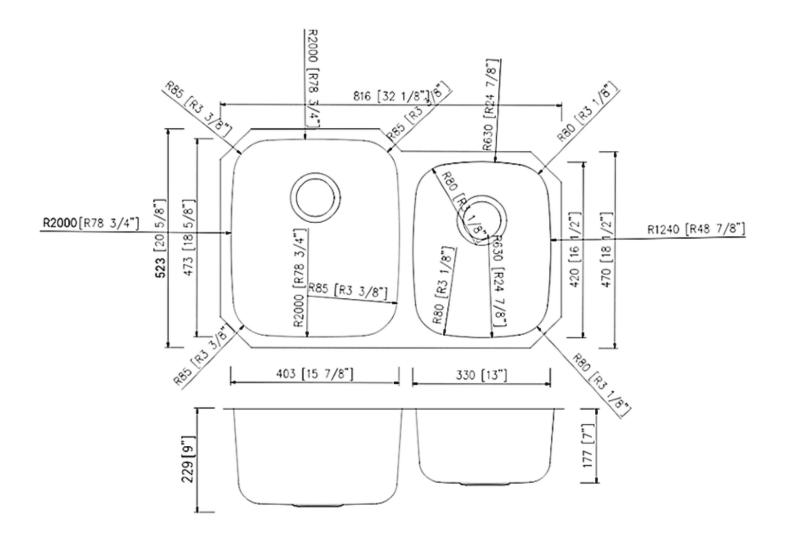

#### **Technical Information**

All product dimensions are nominal

Exterior Measurements: 32 1/8" x 20 5/8" x 9"

Left Bowl: 15 7/8" x 18 5/8" x 9"

Right Bowl: 13" x 16 1/2" x 7"

Bowl Configuration: Double