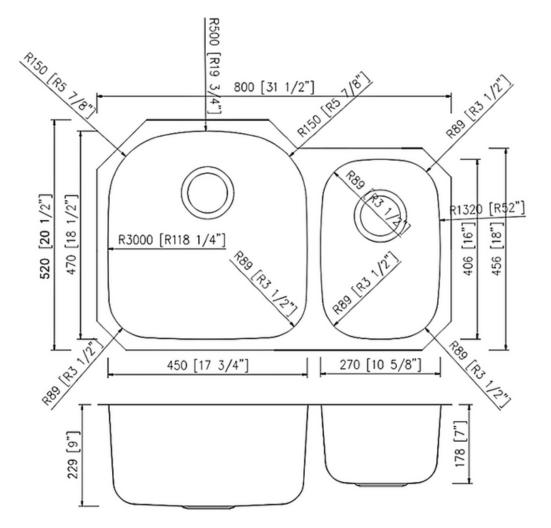

## **Technical Information**

All product dimensions are nominal Exterior Measurements: 31 1/2" x 20 1/2" x 9"

Left Bowl: 17 3/4" x 18 1/2" x 9"

Right Bowl: 10 5/8" x 16" x 7"

Bowl Configuration: Double