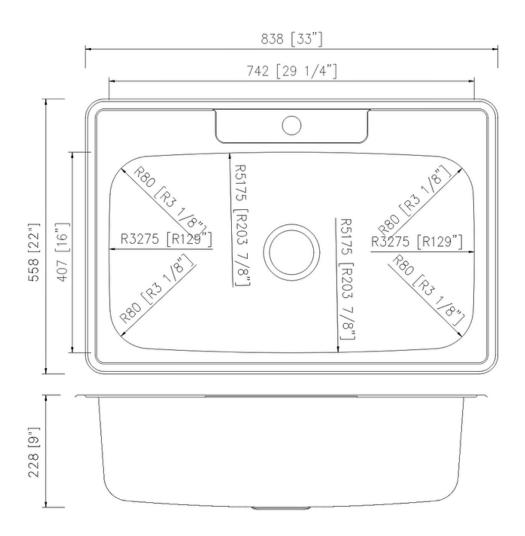

## **Technical Information**

All product dimensions are nominal Exterior Measurements: 33" x 22" x 9" Interior Measurements: 29 1/4" x 16" x 9"

Bowl Configuration: Single