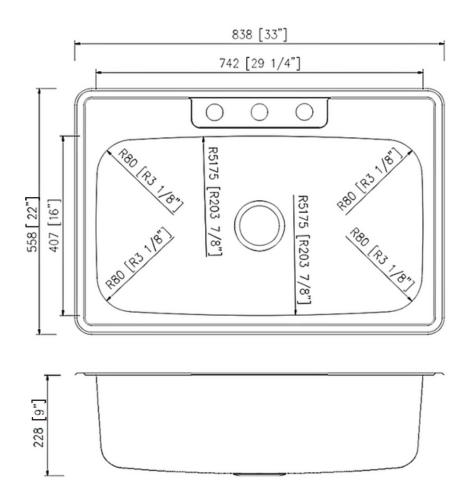

## **Technical Information**

All product dimensions are nominal Exterior Measurements: 33" x 22" x 9"

Interior Measurements: 29 1/4" x 16" x 9"

Bowl Configuration: Single