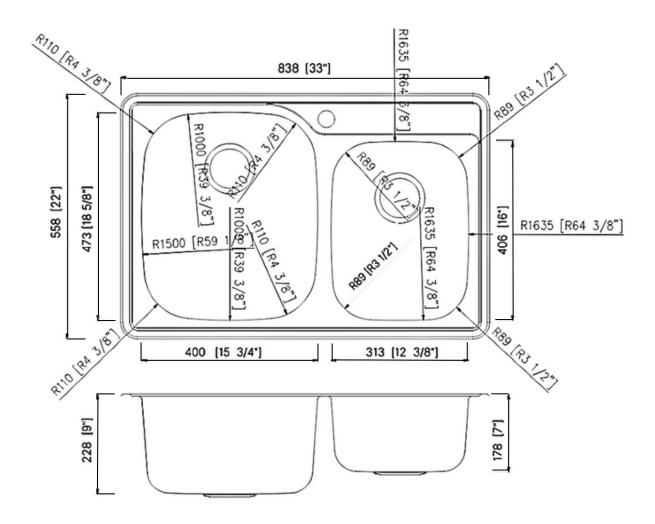

### **Technical Information**

All product dimensions are nominal Exterior Measurements: 33" x 22" x 9"

Left Bowl: 15 3/4" x 18 5/8" x 9"

Right Bowl: 12 3/8" x 16" x 7"

Bowl Configuration: Double