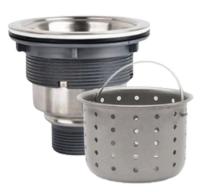

# **Stainless Steel Deluxe Strainer**

## Features

- Universal Kitchen Sink Drain
- Standard 3 1/2" Opening
- Deep Removable Strainer Basket To Catch Food Scraps
- Durable Stainless Steel Cover Fits Securely Into Drain Opening
- High Quality Finish
- Resistant to Rust and Corrosion