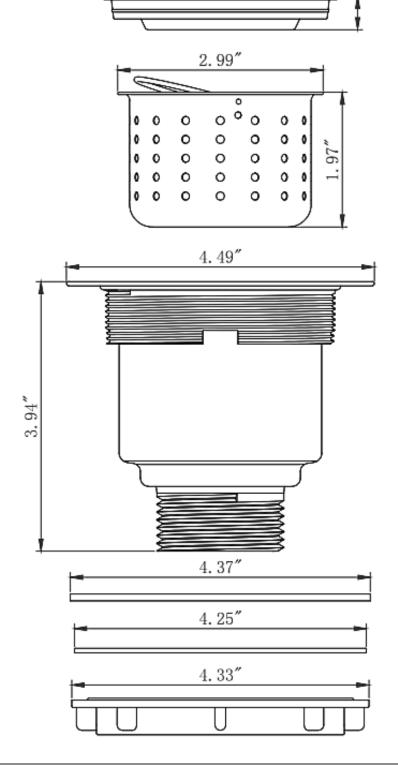

# Stainless Steel Deluxe Strainer

È.

3.43"

6140 Ulmerton Road Clearwater, FL 33760 Phone: (727) 388-9895 Fax: (727) 362-1281 For the most current Specification Sheet, go to www.buildpelican.com