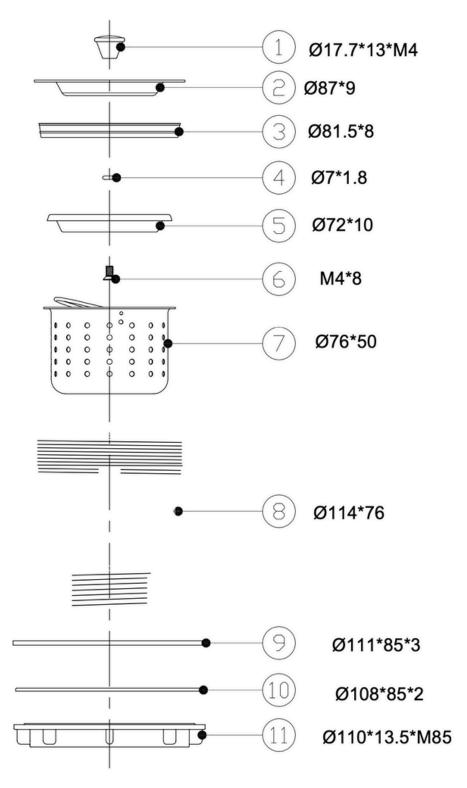

# Stainless Steel Decorative Strainer

#### Features

- Universal Kitchen Sink Drain
- Standard 3 1/2" Opening
- Deep Removable Strainer Basket To Catch Food Scraps
- Durable Stainless Steel Cover Fits Securely Into Drain Opening
- High Quality Finish
- Resistant to Rust and Corrosion