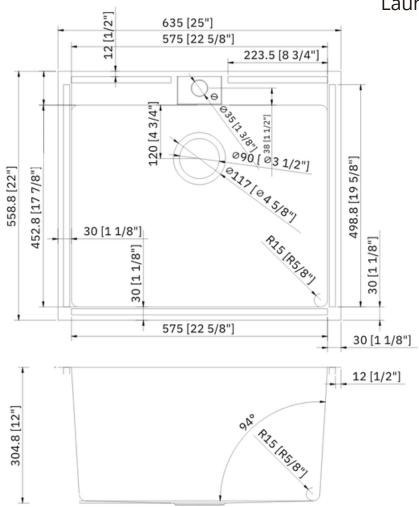

## PL-LS2522 R15

Handmade Series Stainless Steel Laundry Sink

### **Technical Information**

All product dimensions are nominal Exterior Measurements: 25" x 22" x 12"

Interior Measurements: 22 5/8" x 17 7/8" x 12"

Bowl Configuration: Single

### **Installation Information**

Install this product according to the installation instructions.