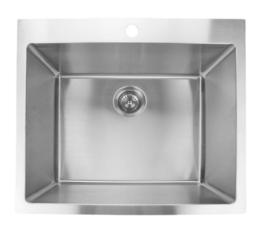

# PL-LS2522 R15

Handmade Series Stainless Steel Laundry Sink

### **Features**

- Single Bowl
- Handcrafted Corners
- Fitted Sound Deadening Pads
- One Pre-Drilled Faucet Hole
- Deep 12" Bowl Depth

### Material

• 16-Gauge Stainless Steel

### Installation

• Dual Mount

6140 Ulmerton Road Clearwater, FL 33760

Phone: (727) 388-9895 Fax: (727) 362-1281