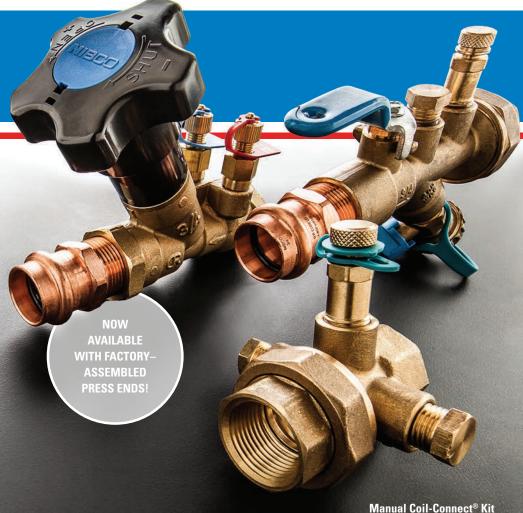

Manual Coil-Connect® Kit NCC2P — Press

Valves install quickly and easily, saving you time and money on each project

All items are individually bagged and tagged per your job site requirements

Dezincificationresistant for long-lasting, corrosion-free performance

#### **CONNECTION OPTIONS**

- Press end connections are factory assembled and tested
- Threaded and soldered connections are also available providing additional versatility

Press valves and fittings install easily for a perfect fit every time, and up to 95% faster than solder