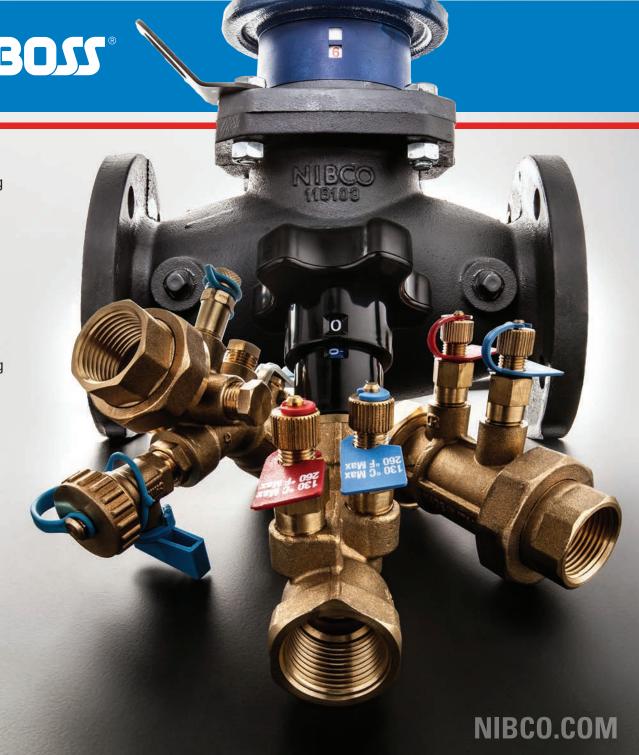

# NIBCO FLO-BOSS®

With the FLO-BOSS® line of balancing valves – including automatic, manual, lead-free,\* and now press ends – NIBCO continues to demonstrate why we're the most reliable name in flow control.

Along with NIBCO® Coil-Connect® kits, you'll find FLO-BOSS products are the right fit for a wide range of balancing applications.

When every detail matters, choose FLO-BOSS balancing valves from the leader in flow control reliability.

### **FLO-BOSS®**

- Large selection of manual and automatic balancing valves, with NEW press ends options
- Low flow rate capabilities (to .24 GPM)
- Lead-free balancing valves certified to NSF/ANSI 61 and 372
- · Large selection of cast iron valves
- An extensive line of accessory items, including hoses, air vents, and extensions
- Coil-Connect® Kits in ½" to 2" sizes available with threaded, solder, and press ends