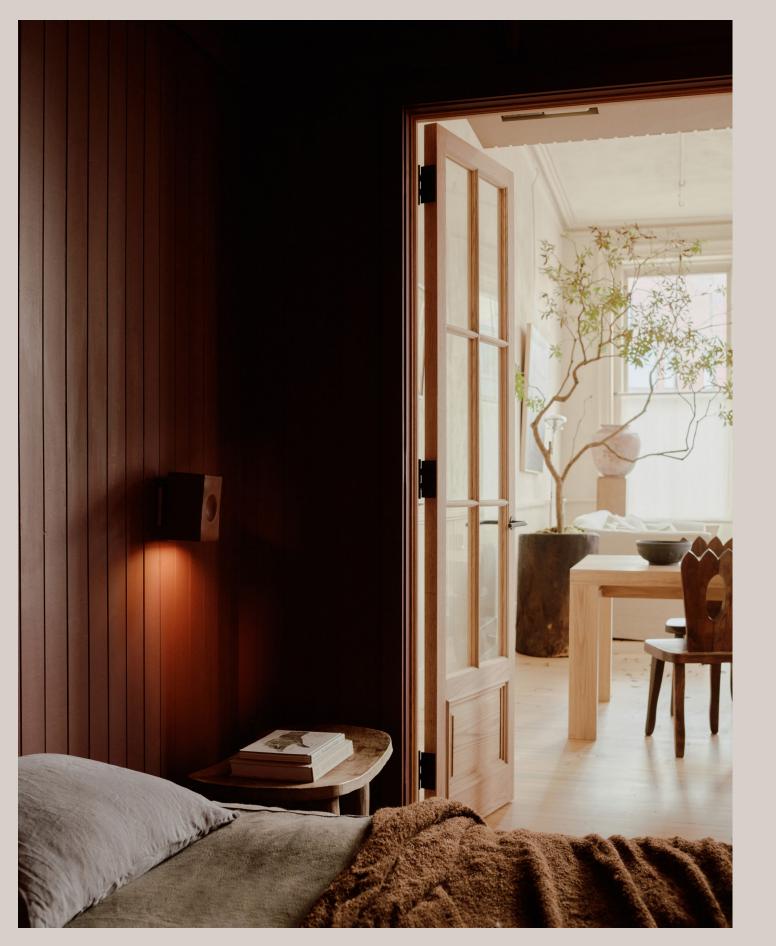

# Luca Wall Sconce, Artist Edition II

#### Notes

- The canopy is 4 inches square and covers a standard junction box. We recommend notifying a professional drywall finisher of the tight tolerance for proper installation.
- This fixture has handmade elements and may exhibit variability within the same
  piece. These variations are inherent in the production process and are not to be
  considered as defects. We do our best to maintain a consistent product while
  honoring handmade craftsmanship.
- 3. Dimensions may vary within one inch.