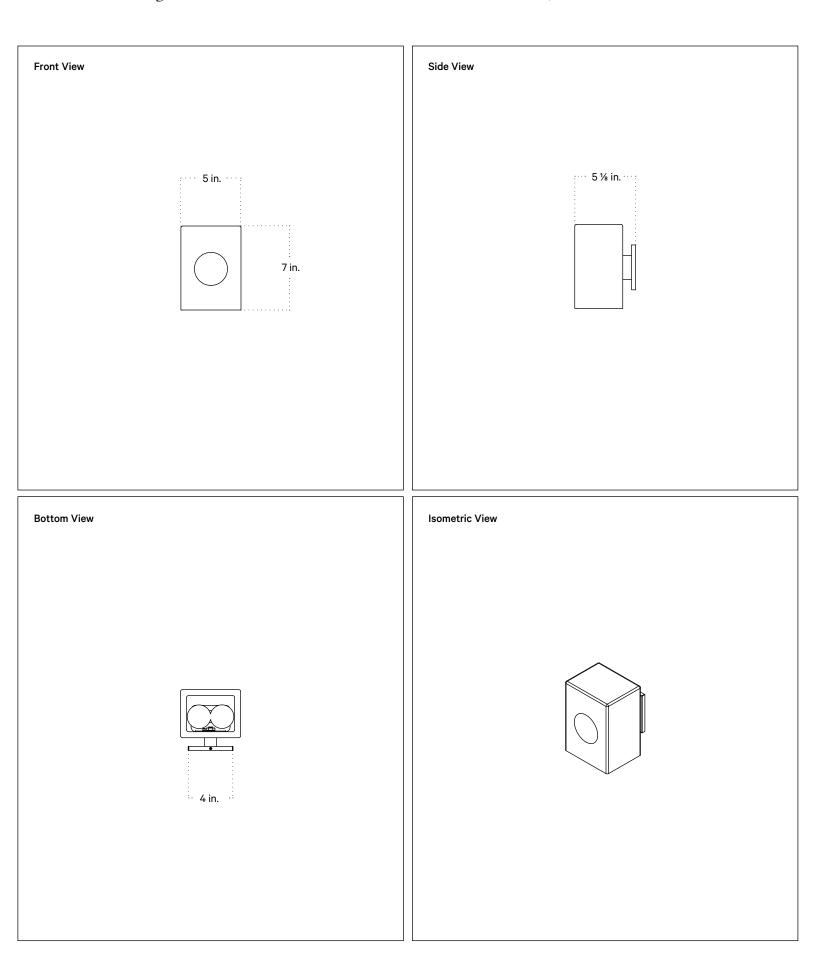

## **Technical Specifications**

| Materials          | Ceramic, brass                                               |
|--------------------|--------------------------------------------------------------|
| Product weight     | ~ 4 lb                                                       |
| Lead time          | 12 weeks                                                     |
| Bulbs included (2) | E12 / 120V / 4.0 W / 220 lm<br>2200 K - 3000 K / warm on dim |
| Dimmer             | TRIAC                                                        |
| Max wattage        | 20 W                                                         |
| Certifications     | UL listed, damp- rated                                       |

#### Notes

- The canopy is 4 inches square and covers a standard junction box. We recommend notifying a professional drywall finisher of the tight tolerance for proper installation.
- This fixture has handmade elements and may exhibit variability within the same
  piece. These variations are inherent in the production process and are not to be
  considered as defects. We do our best to maintain a consistent product while
  honoring handmade craftsmanship.
- 3. Dimensions may vary within one inch.