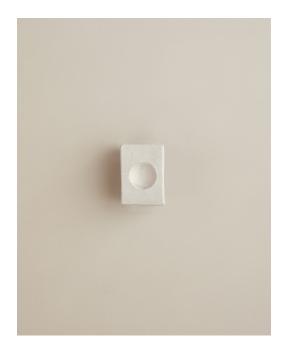

# Luca Wall Sconce, Artist Edition II

## **Technical Specifications**

| Materials          | Ceramic, brass                                               |
|--------------------|--------------------------------------------------------------|
| Product weight     | ~ 4 lb                                                       |
| Lead time          | 12 weeks                                                     |
| Bulbs included (2) | E12 / 120V / 4.0 W / 220 lm<br>2200 K - 3000 K / warm on dim |
| Dimmer             | TRIAC                                                        |
| Max wattage        | 20 W                                                         |
| Certifications     | UL listed, damp- rated                                       |