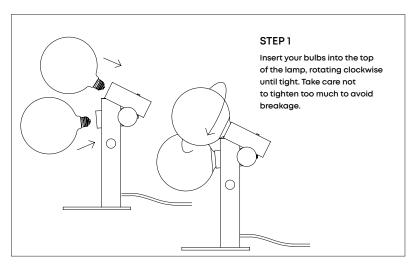

a functional defect with the product during this time, please contact our team at customerservice@tala. co.uk. Please note, the flexible cable attached to this luminaire cannot be replaced; if the cable is damaged, recycle the luminaire and seek a replacement.

Z CE CA

ı

SKU - DWS-ECHO-TBL-01-EU

FOR INDOOR USE ONLY





220 - 240V~

This symbol  $\frac{\mathbb{Z}}{}$  indicates that electrical and electronic equipment (WEEE) should not be mixed with general household waste.

For recovery and recycling, please take this product to a designated collection point where it will be accepted free of charge. Many retailers offer this in-store. Disposing of this product correctly will help save valuable resources and prevent any potential negative effects on human health and the environment.









## Join the Community

Instagram: @tala | Facebook: talaHQ | Pinterest: TalaLED | Tag: lighttoliveby
Tala Studios, 25B Vyner Street, London E2 9DG | hello@tala.co.uk
Tala Europe B.V, Bertus Aafjeshove 40, Nieuwegein 3437JN, Netherlands