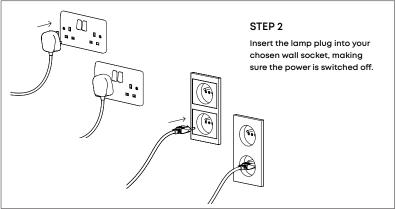

functional defect with the product during this time, please contact our team at customerservice@tala. co.uk. Please note, the flexible cable attached to this luminaire cannot be replaced; if the cable is damaged, recycle the luminaire and seek a replacement.

Z CE CA

ı

SKU - DWS-ECHO-TBL-01-EU

FOR INDOOR USE ONLY





220 - 240V~

This symbol  $\frac{\mathbb{Z}}{}$  indicates that electrical and electronic equipment (WEEE) should not be mixed with general household waste.

For recovery and recycling, please take this product to a designated collection point where it will be accepted free of charge. Many retailers offer this in-store. Disposing of this product correctly will help save valuable resources and prevent any potential negative effects on human health and the environment.









## Join the Community

Instagram: @tala | Facebook: talaHQ | Pinterest: TalaLED | Tag: lighttoliveby
Tala Studios, 25B Vyner Street, London E2 9DG | hello@tala.co.uk
Tala Europe B.V, Bertus Aafjeshove 40, Nieuwegein 3437JN, Netherlands