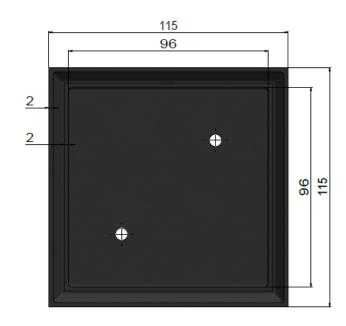

MPO6N-T100
Square Floor Grate Shower Drain with Tile Insert

# meir.





### **CARE**

- · Do not install tapware using any form of acetone silicones.
- Do not apply physical items (such as tools) directlytoproduct.
- Never use house-hold or commercial detergents, citrus based cleaners, or abrasive cleaners.
- Clean using a mild washing soap solution rinsed, and dry with a soft cloth.
- Check for any product defects before installation.
- Refer to the installation manual for correct installation.

#### **FEATURES**

- Refer to the Meir website for warranty terms & conditions, and available finishes.
- Solid brass construction, PVD finishes.
- Box Weight 0.45 kg.
- WM 030063

## **SPECIFICATIONS**



Ø99 104

Tile size: 95 x 95 x 10mm (max thickness)