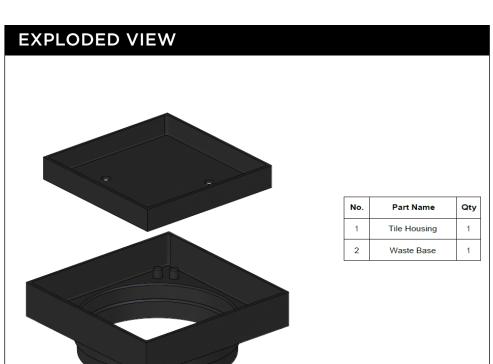

MPO6N-T100
Square Floor Grate Shower Drain with Tile Insert

# meir.





### **CARE**

- · Do not install tapware using any form of acetone silicones.
- Do not apply physical items (such as tools) directlytoproduct.
- Never use house-hold or commercial detergents, citrus based cleaners, or abrasive cleaners.
- Clean using a mild washing soap solution rinsed, and dry with a soft cloth.
- Check for any product defects before installation.
- Refer to the installation manual for correct installation.

#### **FEATURES**

- Refer to the Meir website for warranty terms & conditions, and available finishes.
- Solid brass construction, PVD finishes.
- Box Weight 0.45 kg.
- WM 030063

## **SPECIFICATIONS**



Ø99 104

Tile size: 95 x 95 x 10mm (max thickness)