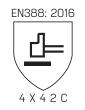

# **EnVision**<sup>®</sup> plant-based cut level **A3** glove with microfoam palm coating

The Tilsatec EnVision<sup>®</sup> glove range sets a new standard in environmentally friendly cut gloves that don't compromise on comfort, dexterity or durability. The 55-3825 cut level A3 glove is certified 29% bio-based content awarded Eurofins bronze badge and manufactured using a unique combination of plant and bio-based yarns resulting in lower CO<sub>2</sub> emissions making it a credible sustainable alternative to your current hand protection.