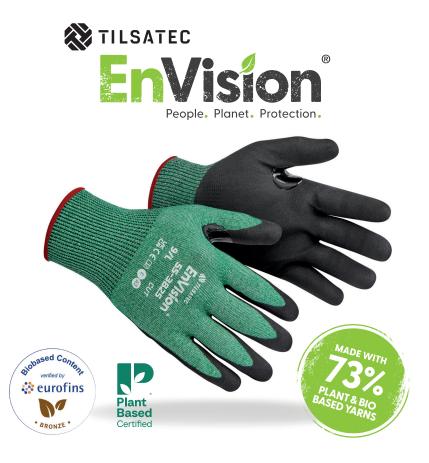

## 55-3825

**EnVision**<sup>®</sup> plant-based cut level **A3** glove with microfoam palm coating

€ 7113ATEC EnVision 55-3825 9/L cut 2% C € ⊡ @@

> BIO-BASED DYNEEMA® FIBER AT HEART

# **EnVision**<sup>®</sup> plant-based cut level **A3** glove with microfoam palm coating

The Tilsatec EnVision<sup>®</sup> glove range sets a new standard in environmentally friendly cut gloves that don't compromise on comfort, dexterity or durability. The 55-3825 cut level A3 glove is certified 29% bio-based content awarded Eurofins bronze badge and manufactured using a unique combination of plant and bio-based yarns resulting in lower CO<sub>2</sub> emissions making it a credible sustainable alternative to your current hand protection.