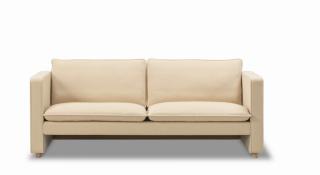

## Jota 2-Seater Sofa

by Jasper Morrison, 2024

| Model               | 2712 - Jota 2-Seater                                                                                                                                                                                                                                                                                                                                                                                                                                                       |
|---------------------|----------------------------------------------------------------------------------------------------------------------------------------------------------------------------------------------------------------------------------------------------------------------------------------------------------------------------------------------------------------------------------------------------------------------------------------------------------------------------|
| About               | The Jota Lounge Collection blends Danish<br>design heritage with modern sophistication.<br>Created by the renowned British designer Jasper<br>Morrison, it showcases clean lines, exceptional<br>craftsmanship, and sublime comfort.                                                                                                                                                                                                                                       |
| Product group       | 2-Seater                                                                                                                                                                                                                                                                                                                                                                                                                                                                   |
| Measurements        | 72.83" L x 34.25" D x 29.53" H<br>Seat: 16.54" H   Arm: 26.77" H   Seat Depth: 22.84                                                                                                                                                                                                                                                                                                                                                                                       |
| Weight              | 76 kg                                                                                                                                                                                                                                                                                                                                                                                                                                                                      |
| Materials           | Fully upholstered lounge chair with internal frame of<br>wood and seat supported with supportive webbing.<br>Available with cover in fabric where seat and back<br>cushions are removable covers while cover on<br>frame is fixed. Cushions are with down and foam<br>granulate mix in separate chambers, in addition seat<br>cushion is made with a foam core. Cover is done<br>with piping on gables and french stitching details on<br>cushions. Mounted with oak legs. |
| Test & certificates | FSC® certified                                                                                                                                                                                                                                                                                                                                                                                                                                                             |
| Guarantee           | Fredericia Furniture A/S offers a 7 year guarantee against manufacturing defects in standard products                                                                                                                                                                                                                                                                                                                                                                      |