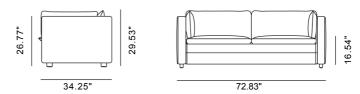

## Jota 2-Seater Sofa

by Jasper Morrison, 2024

| Model               | 2712 - Jota 2-Seater                                                                                                                                                                                                                                                                                                                                                                                                                                                       |
|---------------------|----------------------------------------------------------------------------------------------------------------------------------------------------------------------------------------------------------------------------------------------------------------------------------------------------------------------------------------------------------------------------------------------------------------------------------------------------------------------------|
| About               | The Jota Lounge Collection blends Danish<br>design heritage with modern sophistication.<br>Created by the renowned British designer Jasper<br>Morrison, it showcases clean lines, exceptional<br>craftsmanship, and sublime comfort.                                                                                                                                                                                                                                       |
| Product group       | 2-Seater                                                                                                                                                                                                                                                                                                                                                                                                                                                                   |
| Measurements        | 72.83" L x 34.25" D x 29.53" H<br>Seat: 16.54" H   Arm: 26.77" H   Seat Depth: 22.84                                                                                                                                                                                                                                                                                                                                                                                       |
| Weight              | 76 kg                                                                                                                                                                                                                                                                                                                                                                                                                                                                      |
| Materials           | Fully upholstered lounge chair with internal frame of<br>wood and seat supported with supportive webbing.<br>Available with cover in fabric where seat and back<br>cushions are removable covers while cover on<br>frame is fixed. Cushions are with down and foam<br>granulate mix in separate chambers, in addition seat<br>cushion is made with a foam core. Cover is done<br>with piping on gables and french stitching details on<br>cushions. Mounted with oak legs. |
| Test & certificates | FSC® certified                                                                                                                                                                                                                                                                                                                                                                                                                                                             |
| Guarantee           | Fredericia Furniture A/S offers a 7 year guarantee against manufacturing defects in standard products                                                                                                                                                                                                                                                                                                                                                                      |

## DRAWING