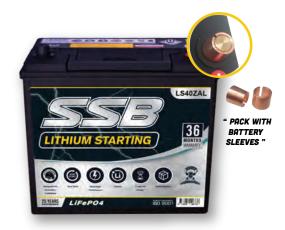

# LS40ZAL

## LiFePO4

"SSB Lithium Batteries (also known as Lithium Iron Phosphate Batteries) are an extremely light weight battery designed with Intellignet BMS for starting applications and are a completely dry battery making them spill-proof and leak-proof. You must pick one up for yourself to truly understand how light they are compared to normal lead acid batteries. They are truly amazing."

#### **FEATURE**

- ULTRA HIGH PERFORMANCE
- AUSTRALIA'S HIGHEST CRANKING BATTERIES
- HIGHER RESERVE CAPACITY
- STANDARD CHARGING SYSTEM
- EXTREMELY QUICK RECHARGE TIME
- INTELLIGENT BMS TECHNOLOGY
- ULTRA LIGHT WEIGHT
- HIGH RATE DISCHARGE LITHIUM CELLS
- DESIGN & BUILT TOUGH FOR AUSTRALIAN CONDITIONS
- DIRECT FIT REPLACEMENT
- MAINTENANCE FREE
- SUPERIOR DEISGN & QUALITY