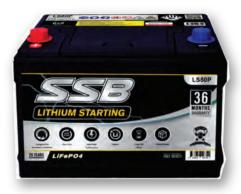

## LS50P

# LiFePO4

" SSB Lithium Batteries (also known as Lithium Iron Phosphate Batteries) are an extremely light weight battery designed with Intellignet BMS for starting applications and are a completely dry battery making them spill-proof and leak-proof. You must pick one up for yourself to truly understand how light they are compared to normal lead acid batteries. They are truly amazing. "