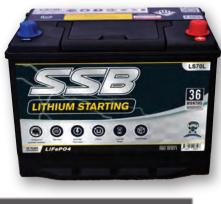

### SPECIFICATION

| Model                                   | LS70L                      |
|-----------------------------------------|----------------------------|
| Туре                                    | LiFePO4                    |
| Size                                    | 260*172*203*224mm          |
| Weight                                  | 8.60kg                     |
| Rated voltage                           | 12.8V                      |
| Rated Charge Current                    | 180A                       |
| Rated Capacity                          | 80Ah                       |
| Reserve Capacity                        | 144 Mins                   |
| CCA                                     | 1400A                      |
| Interior Resistance                     | 2.0mΩ                      |
| Constant discharge current              | ≤ 300A                     |
| Maximum instantaneous discharge current | ≤1800A                     |
| Max. battery connected in series        | 2 units                    |
| Max. battery connected in parallel      | 2 units                    |
| Short circuit protection                | Yes                        |
| Short circuit current                   | 9000                       |
| High temperature protection             | 120 °C (±5 °C)             |
| Low temperature protection              | No                         |
| Ingress Protection Rating               | IP56                       |
| Over Discharge Protection Voltage       | 8.0V                       |
| Over Discharge Recovery Voltage         | 9.2V                       |
| Over Charge Protection Voltage          | 15.6V                      |
| Over Charge Recovery Voltage            | 15.2V                      |
| Equalizing voltage                      | 3.65V * 4s                 |
| Charge discharge cycle                  | 1500 Cycles Life @100% DOD |
| Self Discharge Rate                     | ≤ 30uA                     |
| Interior Resistance                     | ≤1mΩ                       |
| Adaptive temperature                    | -20 °C~90 °C               |
|                                         |                            |

# LS70L

## LiFeP04

" SSB Lithium Batteries (also known as Lithium Iron Phosphate Batteries) are an extremely light weight battery designed with Intellignet BMS for starting applications and are a completely dry battery making them spill-proof and leak-proof. You must pick one up for yourself to truly understand how light they are compared to normal lead acid batteries. They are truly amazing. "