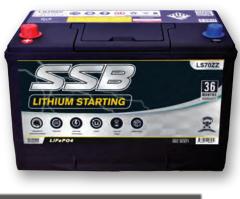

### SPECIFICATION

| Model                                   | LS70ZZ                     |
|-----------------------------------------|----------------------------|
|                                         |                            |
| Туре                                    | LiFePO4                    |
| Size                                    | 305*172*203*224mm          |
| Weight                                  | 10.16kg                    |
| Rated voltage                           | 12.8V                      |
| Rated Charge Current                    | 270A                       |
| Rated Capacity                          | 80Ah                       |
| Reserve Capacity                        | 192 Mins                   |
| CCA                                     | 1600A                      |
| Interior Resistance                     | 1.7mΩ                      |
| Constant discharge current              | ≤400 A                     |
| Maximum instantaneous discharge current | ≤2000 A                    |
| Max. battery connected in series        | 2 units                    |
| Max. battery connected in parallel      | 2 units                    |
| Short circuit protection                | Yes                        |
| Short circuit current                   | 9000                       |
| High temperature protection             | 120 °C (±5 °C)             |
| Low temperature protection              | No                         |
| Ingress Protection Rating               | IP56                       |
| Over Discharge Protection Voltage       | 8.0V                       |
| Over Discharge Recovery Voltage         | 9.2V                       |
| Over Charge Protection Voltage          | 15.6V                      |
| Over Charge Recovery Voltage            | 15.2V                      |
| Equalizing voltage                      | 3.65V * 4s                 |
| Charge discharge cycle                  | 1500 Cycles Life @100% DOD |
| Self Discharge Rate                     | ≤ 30uA                     |
| Interior Resistance                     | ≤1mΩ                       |
| Adaptive temperature                    | -20 °C~90 °C               |

# LS70ZZ