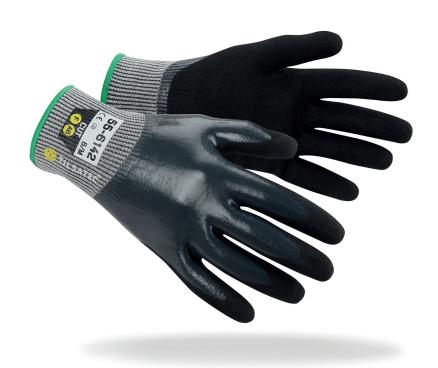

# 55-6142

## **Lightweight** cut level **A6** full dip nitrile with sandy foam nitrile palm coating

The 55-61 range is made using the latest RhinoYarn core utilizing incredibly fine gauge steel in a 15 gauge liner. Delivering 360 degrees A6 cut protection to ANSI 105: 2024, high abrasion resistance and puncture protection in a lightweight form fitting glove it's the ultimate combination of performance and comfort.

The sandy foam nitrile coating provides secure dry and oil grip while the thumb reinforcement increases durability further in high wear zones.