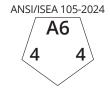

## **Lightweight** cut level **A6** full dip nitrile with sandy foam nitrile palm coating

The 55-61 range is made using the latest RhinoYarn core utilizing incredibly fine gauge steel in a 15 gauge liner. Delivering 360 degrees A6 cut protection to ANSI 105: 2024, high abrasion resistance and puncture protection in a lightweight form fitting glove it's the ultimate combination of performance and comfort.

#### **Performance**