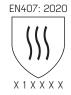

--------------------------------------|--|--|--|--|
| Color      | Grey liner / Black coating                                                                   |  |  |  |  |
| Cuff/Wrist | Knit wrist                                                                                   |  |  |  |  |
| Gauge      | 15 gg                                                                                        |  |  |  |  |
| Packaging  | 12 pairs/paper band<br>Sizes 5, 6, 7, 11, 12 72 pairs/case<br>Sizes 8, 9 & 10 120 pairs/case |  |  |  |  |

#### Available Sizes & Cuff Colors

| Size | 5   | 6  | 7 | 8 | 9 | 10 | 11  | 12  |
|------|-----|----|---|---|---|----|-----|-----|
|      | XXS | XS | S | M | L | XL | 2XL | 3XL |
| Cuff |     |    |   |   |   |    |     |     |

#### **Performance**











#### **Applications / Industries**

- Assembly
- Automotive industry
- Aerospace
- Light metal fabrication
- White goods manufacturing
- Glass manufacturing













Made with Tilsatec RhinoYarn® technology. Produced in the UK and developed by Tilsatec's specialist team of yarn technologists to deliver the optimum in performance and comfort.