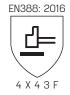

## **Lightweight** cut level **A6** full dip nitrile with sandy foam nitrile palm coating

The 55-61 range is made using the latest RhinoYarn core utilizing incredibly fine gauge steel in a 15 gauge liner. Delivering 360 degrees A6 cut protection to ANSI 105: 2024, high abrasion resistance and puncture protection in a lightweight form fitting glove it's the ultimate combination of performance and comfort.

#### **Performance**