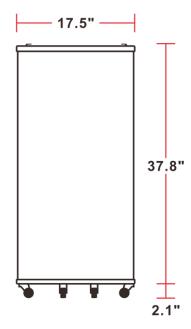

#### **DIMENSIONS**

| Exterior Dimensions  | 17.52″W x 17.52″D x 39.9″H  |
|----------------------|-----------------------------|
| Interior Dimensions  | 14.17"W x 14.17"D x 24.29"H |
| Packaging Dimensions | 18.11"W x 18.11"D x 41.73"H |
| Net Volume           | 2 cu. ft.                   |
| Unit Weight          | 40 lb.                      |
| Shipping Weight      | 45lb.                       |

## **TECHNICAL DRAWING**

MODEL: U-BR2

MFR ITEM: LPG-65A