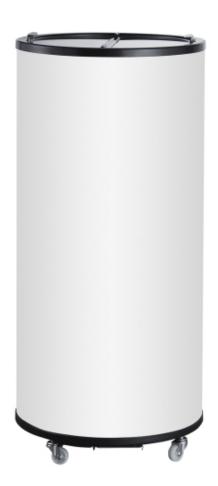

# U-BR2 White Cold Drink Barrel Merchandiser Refrigerator - 2 Cu.ft

### **FEATURES**

- · Quick access with two-sided lid
- · High efficiency cooling
- Refrigeration system keeps food at safe temperatures
- Direct cooling
- (4) 1.5" caster
- · Mechanical control system
- · Basket included
- · 110v plug and play
- Hydro-Carbon R600a refrigerant

This unit are perfect for bars, restaurants, nightclubs, and other establishments that serve cans and bottles of beer, keg, and wine. A great way to draw customers' attention to what's on offer towards boosting impulse sales in your establishment.