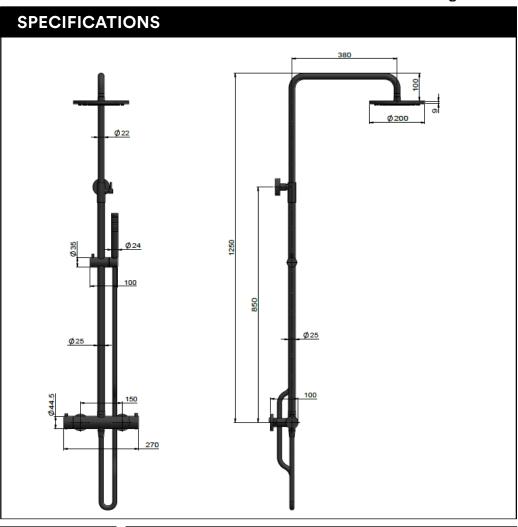

# MZTO1N-R-SET EXPOSED THERMOSTATIC SHOWER RAIL

### MZTO1N-R-SET EXPOSED THERMOSTATIC SHOWER RAIL