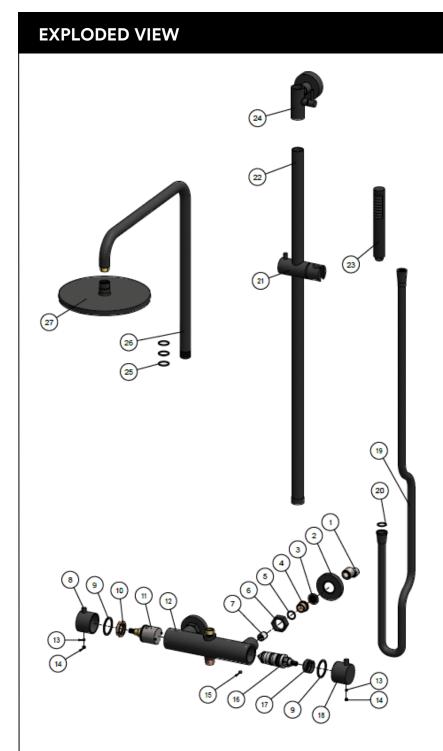

## meir.

| No. | Name Part              | Qty |
|-----|------------------------|-----|
| 1   | Connector              | 2   |
| 2   | Cartridge Cover        | 2   |
| 3   | Gasket                 | 2   |
| 4   | Screw                  | 2   |
| 5   | O-ring                 | 2   |
| 6   | Lock Nut               | 2   |
| 7   | Check Valve            | 2   |
| 8   | Reversing Handle       | 1   |
| 9   | Wear-Resisting Ring    | 2   |
| 10  | Cartridge Nut          | 1   |
| 11  | Cartridge              | 1   |
| 12  | Body                   | 1   |
| 13  | Screw                  | 2   |
| 14  | Rubber                 | 2   |
| 15  | Screw                  | 1   |
| 16  | Thermostatic Cartridge | 1   |
| 17  | Sleeve                 | 1   |
| 18  | Handle                 | 1   |
| 19  | Shower Hose            | 1   |
| 20  | Gasket                 | 2   |
| 21  | Holder                 | 1   |
| 22  | Straight Pipe          | 1   |
| 23  | Hand Shower            | 1   |
| 24  | Holder                 | 1   |
| 25  | O-ring                 | 3   |
| 26  | Spout                  | 1   |
| 27  | Head Shower            | 1   |
|     |                        |     |