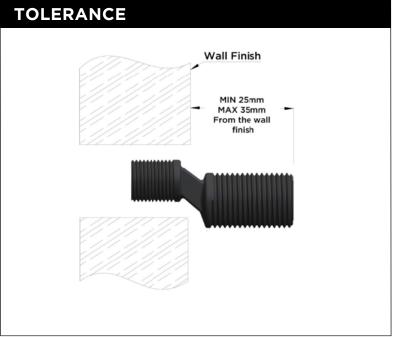

#### **CARE**

- Do not install tapware using any form of acetone silicones.
- Do not apply physical items (such as tools) directly to the product.
- Never use house-hold or commercial detergents, citrus based cleaners, or abrasive cleaners.
- Clean using a mild washing soap solution. Rinse and dry with a soft cloth.
- Check for any product defects before installation.
- Refer to the Installation Manual for correct installation.