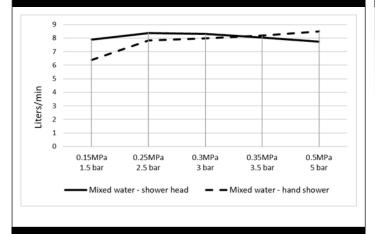

#### **FEATURES**

- Refer to the Meir website for warranty terms & conditions, and available finishes
- Flow rate 8 L/min at 3 bar pressure.
- European thermostatic cartridge
- · Solid stainless steel construction
- Includes the hand shower, head shower and shower hose.

### **FLOW RATE GRAPH**