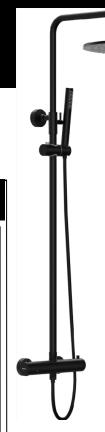

# MZTO1N-R-SET EXPOSED THERMOSTATIC SHOWER RAIL

#### **FEATURES**

- Refer to the Meir website for warranty terms & conditions, and available finishes
- Flow rate 8 L/min at 3 bar pressure.
- European thermostatic cartridge
- · Solid stainless steel construction
- Includes the hand shower, head shower and shower hose.