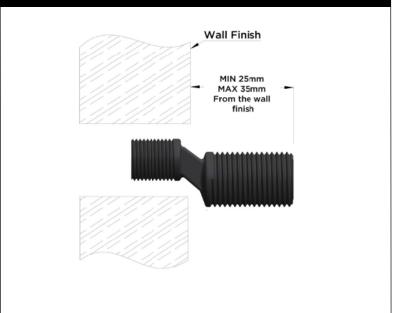

EXPOSED THERMOSTATIC HAND SHOWER MIXER

### meir.



#### **FEATURES**

- Refer to the Meir website for warranty terms & conditions, and available finishes.
- Flow rate 17 L/min at 3 bar pressure.
- European thermostatic cartridge.
- Solid stainless steel construction.
- Excludes the hand shower and shower hose with rail.

#### CARE

- Do not install tapware using any form of acetone silicones.
- Do not apply physical items (such as tools) directly to the product.
- Never use house-hold or commercial detergents, citrus based cleaners, or abrasive cleaners.
- Clean using a mild washing soap solution. Rinse and dry with a soft cloth.
- Check for any product defects before installation.
- Refer to the Installation Manual for correct installation.



#### **FLOW RATE GRAPH**



### TOLERANCE



## melr.

#### **EXPLODED VIEW**

|    | Name Part              | Qty             |
|----|------------------------|-----------------|
| 1  | Connector              | 2               |
| 2  | Catridge Cover         | 2               |
| 3  | Gasket                 | 2               |
| 4  | Screw                  | 2               |
| 5  | O-ring                 | 2               |
| 6  | Lock Nut               | 2               |
| 7  | Check Valve            | 2               |
| 8  | Override Button        | 1               |
| 9  | Wear-Resisting Ring    | 2               |
| 10 | Cartridge Nut          | 1               |
| 11 | Cartridge              | 1               |
| 12 | Body                   | 1               |
| 13 | Screw                  | 2               |
| 14 | Rubber