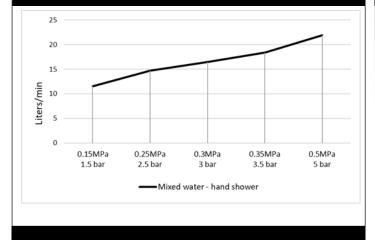

#### **FLOW RATE GRAPH**

#### **FEATURES**

- Refer to the Meir website for warranty terms & conditions, and available finishes.
- Flow rate 17 L/min at 3 bar pressure.
- European thermostatic cartridge.
- Solid stainless steel construction.
- Excludes the hand shower and shower hose with rail.