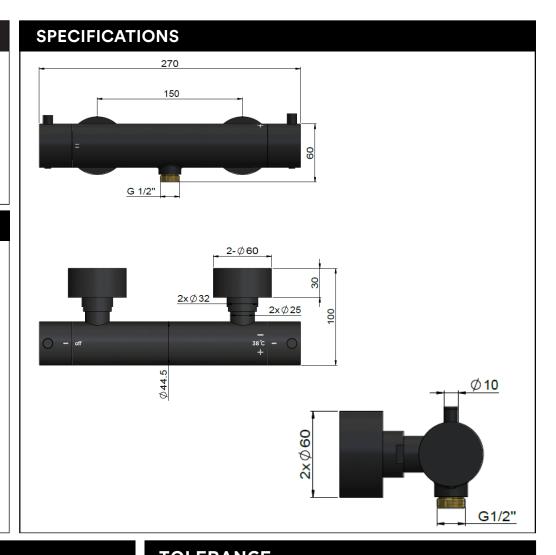

#### **FEATURES**

- Refer to the Meir website for warranty terms & conditions, and available finishes.
- Flow rate 17 L/min at 3 bar pressure.
- European thermostatic cartridge.
- Solid stainless steel construction.
- Excludes the hand shower and shower hose with rail.