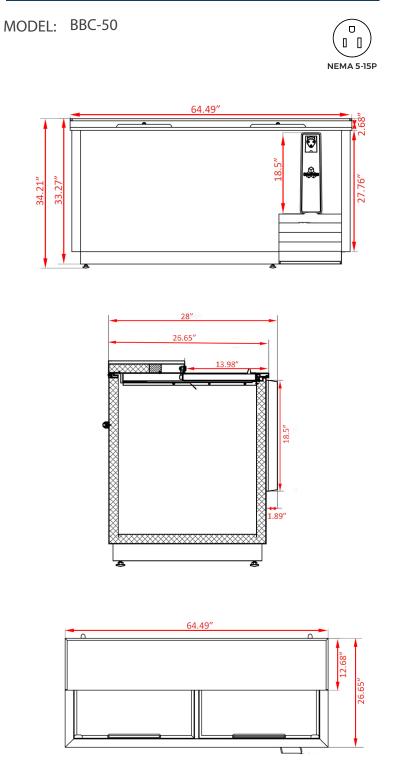

#### DIMENSIONS

| Exterior Dimensions  | 64.5"W x 28"D x 34.2"H   |
|----------------------|--------------------------|
| Interior Dimensions  | 60.3″W x 23″D x 26″H     |
| Packaging Dimensions | 70″W x 32.75″D x 41.75″H |
| Net Volume           | 18 cu. ft.               |
| Unit Weight          | 254 lb.                  |
| Shipping Weight      | 297 lb.                  |

#### ELECTRICAL

| Voltage           | 115        |
|-------------------|------------|
| Hertz             | 60         |
| Phase             | 1          |
| Amps              | 2.6        |
| Plug Type         | NEMA 5-15P |
| Power Cord Length | 90″        |

# **TECHNICAL DRAWING**