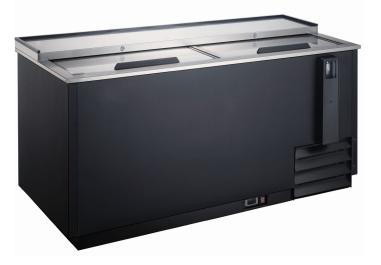

# BBC-65 65" Horizontal Black Bottle Cooler - 18 Cu. Ft.

## **FEATURES**

- Durable stainless steel top
- Black coated steel exterior
- Refrigeration system keeps food at safe temperatures
- Electronic control system
- Coated aluminum interior
- Removable bottle cap opener and cap catcher
- Automatic defrost
- Adjustable coated-steel dividers included
- Foamed-in-place polyurethane insulation
- Removable installation board
- Locking lids
- Hydro-Carbon R290 refrigerant

This Coldline commercial horizontal bottle cooler is perfect for restaurants, delis, bakeries, or cafes. It keeps your bottles at safe temperatures.

cETLus Listed
 ETL Sanitation Listed
Conforms to UL & NSF Standards