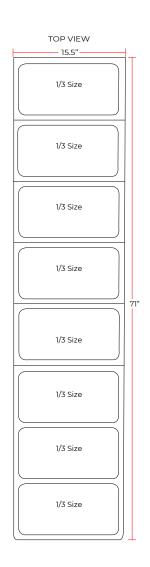

#### **DIMENSIONS**

| Exterior Dimensions  | 71″W x 15.5″D x 17.3″H  |  |
|----------------------|-------------------------|--|
| Interior Dimensions  | 57.1″W x 12.2″D x 6.5″H |  |
| Packaging Dimensions | 75"W x 18"D x 18"H      |  |
| Unit Weight          | 120 lb.                 |  |
| Shipping Weight      | 127 lb.                 |  |

#### **CONSTRUCTION**

| Exterior Material | Stainless Steel and Glass       |
|-------------------|---------------------------------|
| Pans              | (8) x 1/3 Size 6" Deep S/S Pans |
| raiis             | (sold separately)               |

# **TECHNICAL DRAWING**

MODEL: CTP70SG