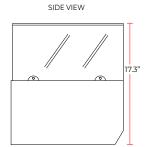

#### **DIMENSIONS**

| Exterior Dimensions  | 71″W x 15.5″D x 17.3″H  |  |
|----------------------|-------------------------|--|
| Interior Dimensions  | 57.1″W x 12.2″D x 6.5″H |  |
| Packaging Dimensions | 75"W x 18"D x 18"H      |  |
| Unit Weight          | 120 lb.                 |  |
| Shipping Weight      | 127 lb.                 |  |

# **TECHNICAL DRAWING**

MODEL: CTP70SG