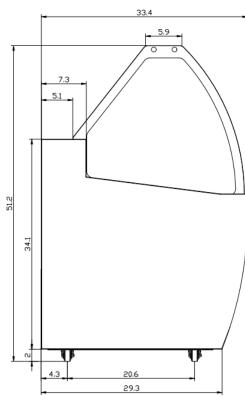

## **DIMENSIONS**

| Exterior Dimensions  | 41.4″L x 33.5″D x 51.2″H |
|----------------------|--------------------------|
| Interior Dimensions  | 34.1″L x 27.2″D x 17.3″H |
| Packaging Dimensions | 44.5″L x 37.8″D x 57.5″H |
| Unit Weight          | 245 lb.                  |
| Shipping Weight      | 356 lb.                  |

# **DIAGRAM**

MODEL: GIC-7 MFR MODEL: