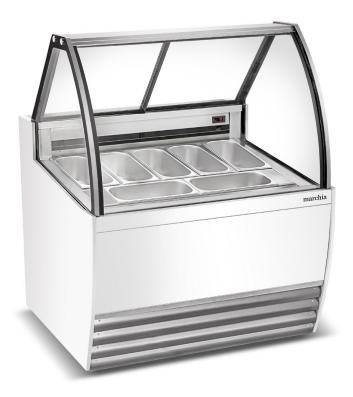

# GIC-7 42" 7-Pan White Gelato Ice Cream Dipping Cabinet Display Freezer

## **FEATURES**

- Digital temperature controller and display
- Gelato ice cream display
- Rear sliding door for easy access
- Brilliant Internal LED illumination on top
- Automatic defrost
- 7 stainless steel gelato pans included
- Pan size: 14.2"L x 6.5"D x 4.5"H
- 5" deep stainless steel rear work surface
- 6" deep stainless steel top work surface
- 110v plug and play
- Eco-fridenly R290 refrigerant
- (4) 2" casters (2 with lock, 2 without)
- Stainless steel interior
- White steel exterior
- Temperature Range -7.6 F to 10.4 F
- cETLus Listed
- ETL Sanitation listed Conforms to NSF/CSA Standard