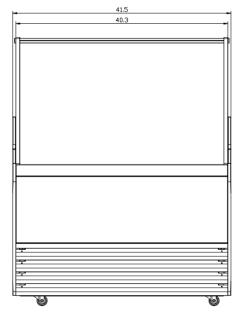

## **DIMENSIONS**

| Exterior Dimensions  | 41.4″L x 33.5″D x 51.2″H |
|----------------------|--------------------------|
| Interior Dimensions  | 34.1″L x 27.2″D x 17.3″H |
| Packaging Dimensions | 44.5″L x 37.8″D x 57.5″H |
| Unit Weight          | 245 lb.                  |
| Shipping Weight      | 356 lb.                  |

# **DIAGRAM**

MODEL: GIC-7 MFR MODEL: