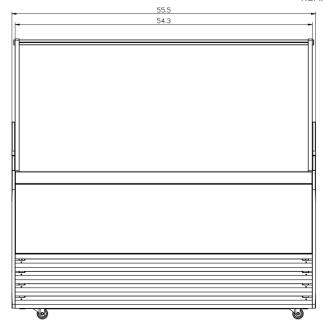

### **DIMENSIONS**

| Exterior Dimensions  | 55.4"L x 33.5"D x 51.2"H |
|----------------------|--------------------------|
| Interior Dimensions  | 48.1″L x 27.2″D x 17.3″H |
| Packaging Dimensions | 58.5″L x 37.8″D x 57.5″H |
| Unit Weight          | 295 lb.                  |
| Shipping Weight      | 406 lb.                  |

# **DIAGRAM**

MODEL: GIC-10 MFR MODEL:

NEMA 5-15P