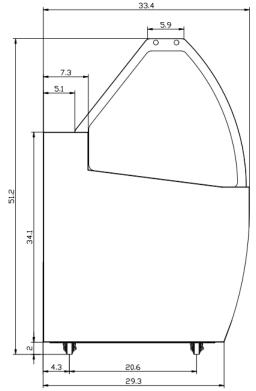

### **DIMENSIONS**

| Exterior Dimensions  | 55.4"L x 33.5"D x 51.2"H |
|----------------------|--------------------------|
| Interior Dimensions  | 48.1″L x 27.2″D x 17.3″H |
| Packaging Dimensions | 58.5″L x 37.8″D x 57.5″H |
| Unit Weight          | 295 lb.                  |
| Shipping Weight      | 406 lb.                  |

# **DIAGRAM**

MODEL: GIC-10 MFR MODEL:

NEMA 5-15P