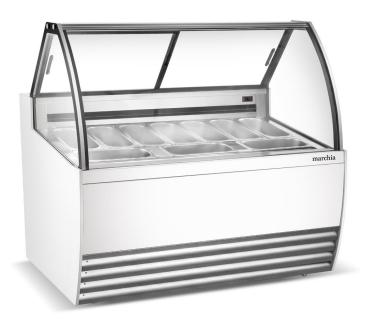

# GIC-10 56" 10-Pan White Gelato Ice Cream Dipping Cabinet Display Freezer

### **FEATURES**

- Digital temperature controller and display
- Gelato ice cream display
- Rear sliding door for easy access
- Brilliant Internal LED illumination on top
- Automatic defrost
- 10 stainless steel gelato pans included
- Pan size: 14.2"L x 6.5"D x 4.5"H
- 5" deep stainless steel rear work surface
- 6" deep stainless steel top work surface
- 110v plug and play
- Eco-fridenly R290 refrigerant
- (4) 2" casters (2 with lock, 2 without)
- Stainless steel interior
- White steel exterior
- Temperature Range -7.6 F to 10.4 F
- cETLus Listed
- ETL Sanitation listed Conforms to NSF/CSA Standard