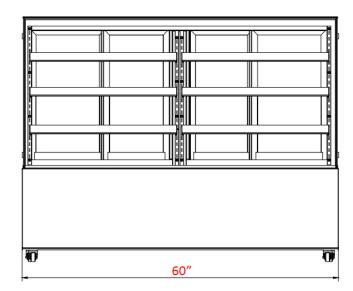

#### **DIMENSIONS**

| Exterior Dimensions  | 60″L x 26.7″D x 55.5″H |
|----------------------|------------------------|
| Packaging Dimensions | 63″L x 29.3″D x 59.7″H |
| Net Volume           | 23.7 cu. ft.(670L)     |
| Unit Weight          | 505 lb.                |
| Shipping Weight      | 556 lb.                |

## **DIAGRAM**

MODEL: MBT60-ST

MFR MODEL: