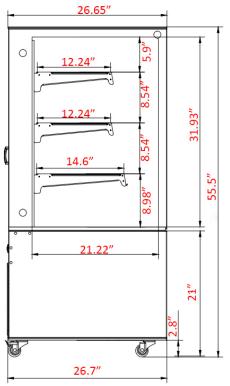

#### **DIMENSIONS**

| Exterior Dimensions  | 60″L x 26.7″D x 55.5″H |
|----------------------|------------------------|
| Packaging Dimensions | 63″L x 29.3″D x 59.7″H |
| Net Volume           | 23.7 cu. ft.(670L)     |
| Unit Weight          | 505 lb.                |
| Shipping Weight      | 556 lb.                |

## **DIAGRAM**

MODEL: MBT60-ST

MFR MODEL: