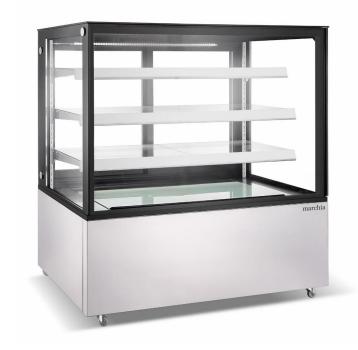

## Marchia MBT60-ST 60" Straight Glass Refrigerated Bakery Display Case

#### **FEATURES**

- Digital temperature control and display
- · Brilliant internal LED lighting
- 3 adjustable glass shelves
- Double tempered glass
- Ventilated cooling system
- Automatic defrost

The Marchia 60" Cake Display Series is the meeting point between cost and convenience. It comes with all features you need to optimally showcase baked goods and other treats in your food business. Bright interior LED lights will illuminate the merchandise so you can boost impulse sales. A 4 sided glass design maximizes visibility, and an overall elegant design draws the attention of customers to what is on the menu.

#### CONSTRUCTION

| Exterior Material       | Glass and stainless Steel         |
|-------------------------|-----------------------------------|
| Shelf Quantity          | 3                                 |
| Shelf Material          | Glass                             |
| Adjustable Shelf        | Yes                               |
| Interior Light          | L.E.D                             |
| Mobility Wheels/Casters | (4) Qty: 2 with brakes, 2 without |