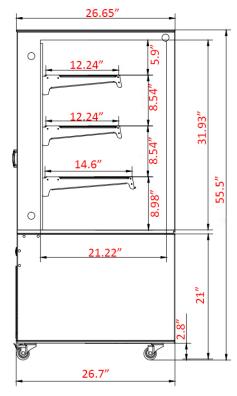

#### **DIMENSIONS**

| Exterior Dimensions  | 71.6″L x 26.7″D x 55.5″H |
|----------------------|--------------------------|
| Packaging Dimensions | 74.8″L x 29.3″D x 59.7″H |
| Net Volume           | 28.63 cu. ft.(810L)      |
| Unit Weight          | 540 lb.                  |
| Shipping Weight      | 640 lb.                  |

## **DIAGRAM**

MODEL: MBT72-ST

MFR MODEL: