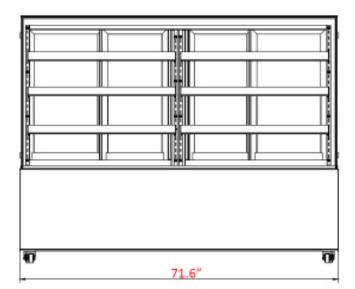

#### **DIMENSIONS**

| Exterior Dimensions  | 71.6″L x 26.7″D x 55.5″H |
|----------------------|--------------------------|
| Packaging Dimensions | 74.8″L x 29.3″D x 59.7″H |
| Net Volume           | 28.63 cu. ft.(810L)      |
| Unit Weight          | 540 lb.                  |
| Shipping Weight      | 640 lb.                  |

## **DIAGRAM**

MODEL: MBT72-ST

MFR MODEL: