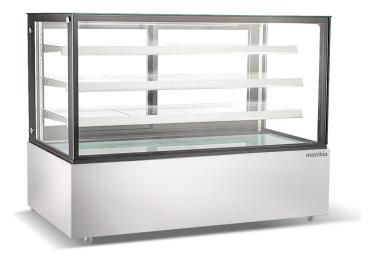

### Marchia MBT72-ST 72" Straight Glass Refrigerated Bakery Display Case

#### **FEATURES**

- Digital temperature control and display
- Brilliant internal LED lighting
- 6 adjustable glass shelves
- Double tempered glass
- Ventilated cooling system
- Automatic defrost

The Marchia 72" Cake Display Series is the meeting point between cost and convenience. It comes with all features you need to optimally showcase baked goods and other treats in your food business. Bright interior LED lights will illuminate the merchandise so you can boost impulse sales. A 4 sided glass design maximizes visibility, and an overall elegant design draws the attention of customers to what is on the menu.

#### CONSTRUCTION

| Exterior Material       | Glass and stainless Steel         |
|-------------------------|-----------------------------------|
| Shelf Quantity          | 6                                 |
| Shelf Material          | Glass                             |
| Adjustable Shelf        | Yes                               |
| Interior Light          | L.E.D                             |
| Mobility Wheels/Casters | (4) Qty: 2 with brakes, 2 without |