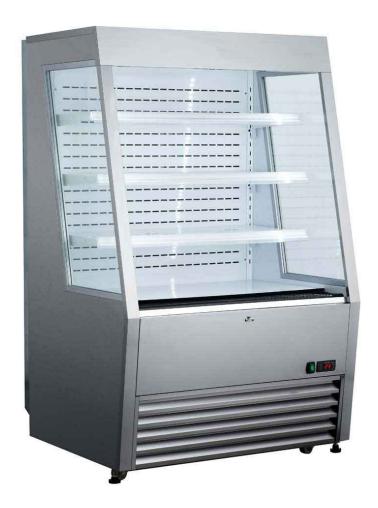

# MDS390-SS 36" Open Display Grab and Go Display S/S Refrigerator

## **FEATURES**

- · Brilliant Internal LED lighting at 2 front sides
- · Digital temperature controller and display
- · (4) Casters with (2) brakes
- · Double tempered glass
- With night curtain
- · Ventilated cooling system
- Automatic defrost
- · Filter mesh in front of the base
- Adjustable shelves
- · Condensator at back side free of maintenance
- · Condensation water evaporated automatically
- · Stainless steel exterior

This Marchia refrigerated open grab and go food display case includes LED lighting and adjustable shelves as well a user accessible digital temperature controller. Open display to provide customer with access.