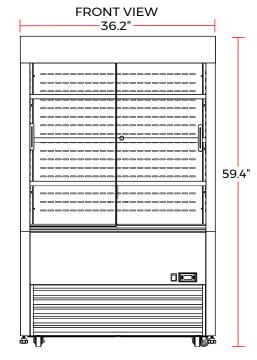

#### **DIMENSIONS**

| Exterior Dimensions  | 36.2″L x 33.3″D x 59.4″H |
|----------------------|--------------------------|
| Packaging Dimensions | 40″L x 36″D x 67″H       |
| Net Volume           | 11.3 cu. ft.             |
| Unit Weight          | 303 lb.                  |
| Shipping Weight      | 375 lb.                  |

# **TECHNICAL DIAGRAM**

MODEL: MDS390-SS