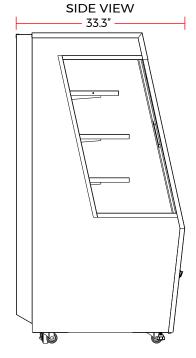

#### **DIMENSIONS**

| Exterior Dimensions  | 36.2″L x 33.3″D x 59.4″H |
|----------------------|--------------------------|
| Packaging Dimensions | 40″L x 36″D x 67″H       |
| Net Volume           | 11.3 cu. ft.             |
| Unit Weight          | 303 lb.                  |
| Shipping Weight      | 375 lb.                  |

# **TECHNICAL DIAGRAM**

MODEL: MDS390-SS