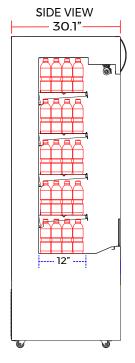

#### **DIMENSIONS**

| Exterior Dimensions  | 72"L x 30.1"D x 81.5"H   |
|----------------------|--------------------------|
| Packaging Dimensions | 75.9"L x 33.5"D x 88.9"H |
| Net Volume           | 37 cu. ft.               |
| Bottle Capacity      | 92                       |
| Unit Weight          | 534 lb.                  |
| Shipping Weight      | 622 lb.                  |

#### CONSTRUCTION

| Exterior Material       | Glass and Stainless Steel               |
|-------------------------|-----------------------------------------|
| Shelf Quantity          | 4 + Base                                |
|                         | Top: 62"L x 12"D<br>Middle: 62"L x 12"D |
| Shelf Size              | Middle: 62"L x 12"D                     |
|                         | Bottom: 62"L x 15"D                     |
| Shelf Material          | Stainless Steel                         |
| Adjustable Shelf        | Yes                                     |
| Interior Light          | L.E.D                                   |
| Mobility Wheels/Casters | (4) Qty: 2 with brakes, 2 without       |

# **DIAGRAM**