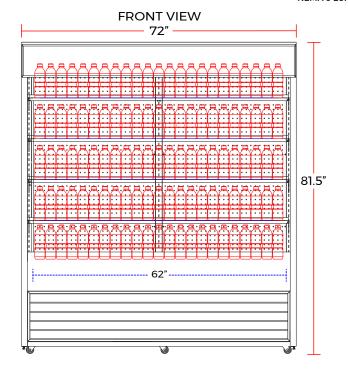

#### **DIMENSIONS**

| Exterior Dimensions  | 72"L x 30.1"D x 81.5"H   |
|----------------------|--------------------------|
| Packaging Dimensions | 75.9"L x 33.5"D x 88.9"H |
| Net Volume           | 37 cu. ft.               |
| Bottle Capacity      | 92                       |
| Unit Weight          | 534 lb.                  |
| Shipping Weight      | 622 lb.                  |

#### CONSTRUCTION

| Exterior Material       | Glass and Stainless Steel               |
|-------------------------|-----------------------------------------|
| Shelf Quantity          | 4 + Base                                |
|                         | Top: 62"L x 12"D<br>Middle: 62"L x 12"D |
| Shelf Size              | Middle: 62"L x 12"D                     |
|                         | Bottom: 62"L x 15"D                     |
| Shelf Material          | Stainless Steel                         |
| Adjustable Shelf        | Yes                                     |
| Interior Light          | L.E.D                                   |
| Mobility Wheels/Casters | (4) Qty: 2 with brakes, 2 without       |

# **DIAGRAM**