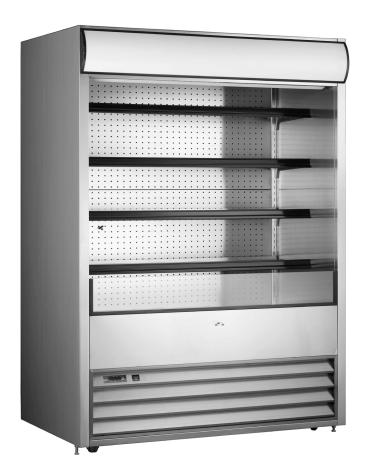

# MDS72 72" Open Display Grab and Go Display Refrigerator

## **FEATURES**

- ▶ Brilliant internal LED illumination under each shelf
- ► Digital temperature control and display
- ► Stainless steel shelves
- ▶ (4) Casters with (2) brakes
- ► Tempered glass
- ► Stainless steel louver
- ► With night curtain
- ► Ventilated cooling system
- ► Automatic defrost

This Marchia refrigerated open grab and go food display case includes LED lighting and adjustable shelves as well a user accessible digital temperature controller. Open display to provide customer with access.

#### CONSTRUCTION

| Exterior Material       | Glass and Stainless Steel               |
|-------------------------|-----------------------------------------|
| Shelf Quantity          | 4 + Base                                |
|                         | Top: 62"L x 12"D<br>Middle: 62"L x 12"D |
| Shelf Size              | Middle: 62"L x 12"D                     |
|                         | Bottom: 62"L x 15"D                     |
| Shelf Material          | Stainless Steel                         |
| Adjustable Shelf        | Yes                                     |
| Interior Light          | L.E.D                                   |
| Mobility Wheels/Casters | (4) Qty: 2 with brakes, 2 without       |