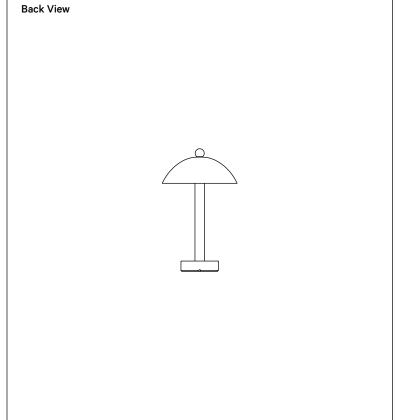

## **Technical Specifications**

| Materials       | Steel                                                             |
|-----------------|-------------------------------------------------------------------|
| Product weight  | 1.5 lbs                                                           |
| Lead time       | 6 weeks                                                           |
| Integragted LED | 145 lm / 1800 K - 2700 K / 2.5 W<br>80 CRI - 90 CRI / warm on dim |
| Dimmer          | Integrated dimmer switch                                          |
| Certifications  | UL listed, wet-rated                                              |

## Notes

- 1. This fixture is portable.
- 2. When turning on the fixture for the first time, press the finial for a few seconds. Tap or press down to dim and brighten.
- 3. Fixture includes a 15W magnet wireless charger with a 10 ft cord.
- 4. When the fixture is connected to the magnetic charging pad, the light will flash three times. It takes four hours to charge from 0% to 100%.
- 5. The battery will last 10 hours when the lamp is set to maximum brightness.