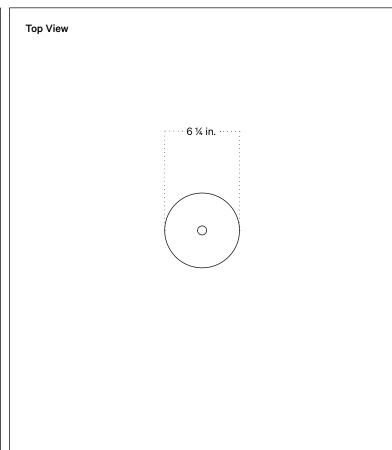

## **Technical Specifications**

| Materials       | Steel                                                             |
|-----------------|-------------------------------------------------------------------|
| Product weight  | 1.5 lbs                                                           |
| Lead time       | 6 weeks                                                           |
| Integragted LED | 145 lm / 1800 K - 2700 K / 2.5 W<br>80 CRI - 90 CRI / warm on dim |
| Dimmer          | Integrated dimmer switch                                          |
| Certifications  | UL listed, wet-rated                                              |