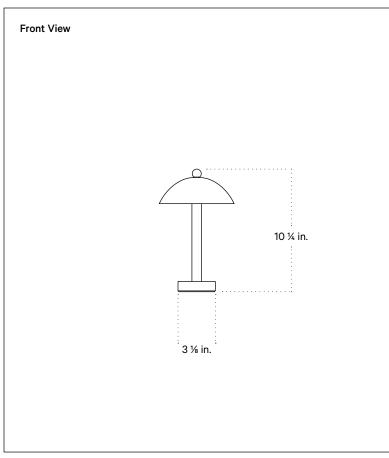

## **Technical Specifications**

| Materials       | Steel                                                             |
|-----------------|-------------------------------------------------------------------|
| Product weight  | 1.5 lbs                                                           |
| Lead time       | 6 weeks                                                           |
| Integragted LED | 145 lm / 1800 K - 2700 K / 2.5 W<br>80 CRI - 90 CRI / warm on dim |
| Dimmer          | Integrated dimmer switch                                          |
| Certifications  | UL listed, wet-rated                                              |