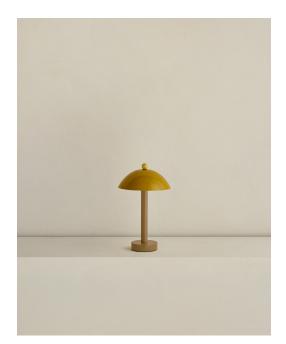

## Dune Table Lamp

## **Technical Specifications**

| Materials       | Steel                                                             |
|-----------------|-------------------------------------------------------------------|
| Product weight  | 1.5 lbs                                                           |
| Lead time       | 6 weeks                                                           |
| Integragted LED | 145 lm / 1800 K - 2700 K / 2.5 W<br>80 CRI - 90 CRI / warm on dim |
| Dimmer          | Integrated dimmer switch                                          |
| Certifications  | UL listed, wet-rated                                              |





## Notes

- 1. This fixture is portable.
- 2. When turning on the fixture for the first time, press the finial for a few sec