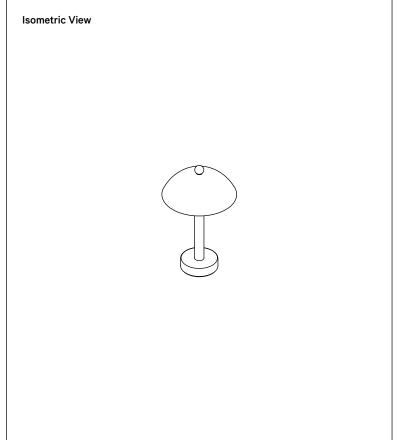

## **Technical Specifications**

| Materials       | Steel                                                             |
|-----------------|-------------------------------------------------------------------|
| Product weight  | 1.5 lbs                                                           |
| Lead time       | 6 weeks                                                           |
| Integragted LED | 145 lm / 1800 K - 2700 K / 2.5 W<br>80 CRI - 90 CRI / warm on dim |
| Dimmer          | Integrated dimmer switch                                          |
| Certifications  | UL listed, wet-rated                                              |

## Notes

- 1. This fixture is portable.
- 2. When turning on the fixture for the first time, press the finial for a few seconds. Tap or press down to dim and brighten.
- 3. Fixture includes a 15W magnet wireless charger with a 10 ft cord.
- 4. When the fixture is connected to the magnetic charging pad, the light will flash three times. It takes four hours to charge from 0% to 100%.
- 5. The battery will last 10 hours when the lamp is set to maximum brightness.