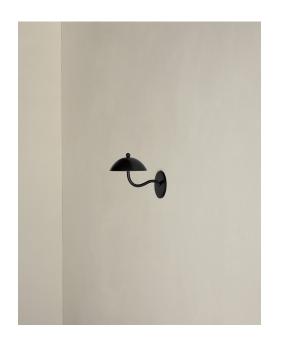

# In Common With

Ripple Sconce Technical Specifications

### **Ripple Sconce**

#### **Technical Specifications**

| Materials       | Steel                                                            |  |
|-----------------|------------------------------------------------------------------|--|
| Product weight  | 1.5 lbs                                                          |  |
| Lead time       | 6 weeks                                                          |  |
| Integragted LED | 650 lm / 1800 K - 3000 K / 9.5W<br>80 CRI - 90 CRI / warm on dim |  |
| Dimmer          | TRIAC, 0 -10V                                                    |  |
| Certifications  | UL listed, wet-rated                                             |  |
|                 | c UL US Wet Rated                                                |  |

#### **Finish Options**

| Painted Metal |      |          |  |
|---------------|------|----------|--|
|               | •    |          |  |
| Black         | Bone | Earth    |  |
| •             |      |          |  |
| Pool          |      | Turmeric |  |