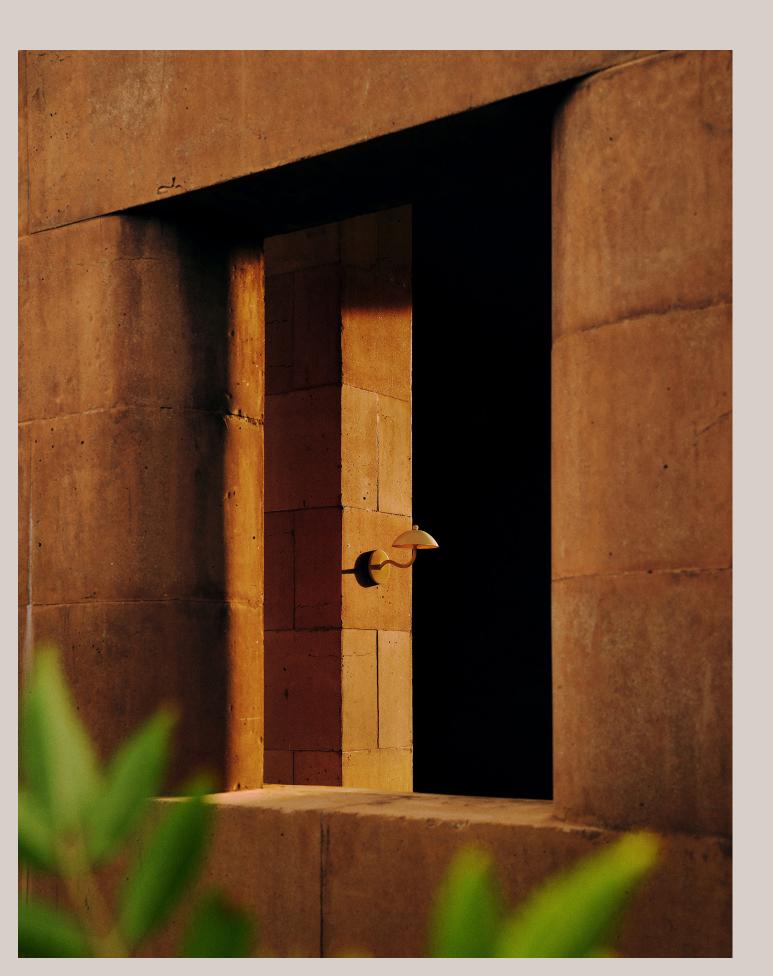

# In Common With

Ripple Sconce Technical Specifications

### **Ripple Sconce**

#### **Technical Specifications**

| Materials       | Steel                                                            |  |
|-----------------|------------------------------------------------------------------|--|
| Product weight  | 1.5 lbs                                                          |  |
| Lead time       | 6 weeks                                                          |  |
| Integragted LED | 650 lm / 1800 K - 3000 K / 9.5W<br>80 CRI - 90 CRI / warm on dim |  |
| Dimmer          | TRIAC, 0 -10V                                                    |  |
| Certifications  | UL listed, wet-rated                                             |  |
|                 | c UL US Wet Rated                                                |  |