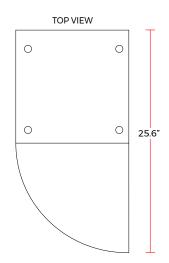

### **DIMENSIONS**

| Exterior Dimensions  | 25.6″L x 25.6″D x 76.6″H |
|----------------------|--------------------------|
| Packaging Dimensions | 29"L x 29"D x 78"H       |
| Net Volume           | 17.7 cu. ft.             |
| Unit Weight          | 297 lb.                  |
| Shipping Weight      | 317 lb.                  |

# **TECHNICAL DIAGRAM**

MODEL: MVS500