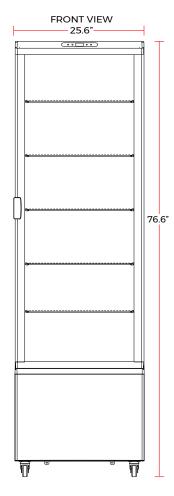

### **DIMENSIONS**

| Exterior Dimensions  | 25.6″L x 25.6″D x 76.6″H |
|----------------------|--------------------------|
| Packaging Dimensions | 29"L x 29"D x 78"H       |
| Net Volume           | 17.7 cu. ft.             |
| Unit Weight          | 297 lb.                  |
| Shipping Weight      | 317 lb.                  |

# **TECHNICAL DIAGRAM**

MODEL: MVS500