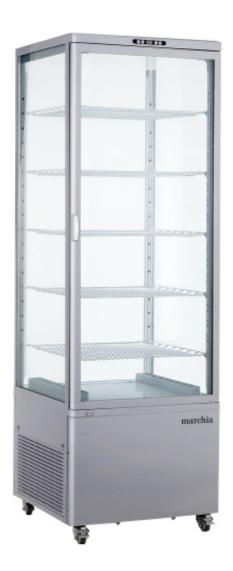

# MVS500 77" High Standing Display Case Refrigerator

## **FEATURES**

- · Brilliant Internal LED illumination on sides
- · Digital temperature controller and display
- Adjustable PVC coated shelves
- · Silver Finish
- · Front flat glass door
- (4) sides double glass
- (4) Casters, (2) with brakes
- · Ventilated cooling system
- Automatic defrost

The Marchia vertical standing straight glass floor model refrigerator is perfect to display your cakes, pastries, and beverages. This attractive display provides 4 sides view to increase impulse sales.