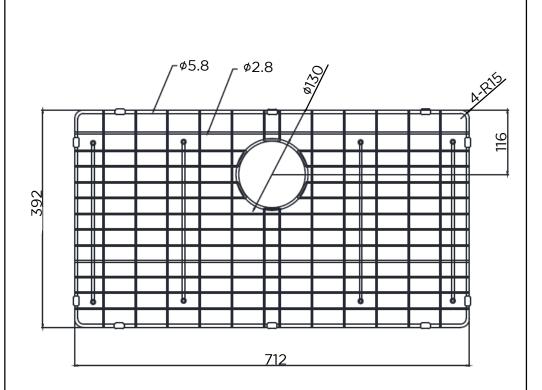

## **GRID-08** LAVELLO PROTECTION GRID

# lavello

#### FEATURES

- Pairs with kitchen sink MKSP-S760440.
- Refer to the Meir website for warranty terms & conditions, and available finishes.
- Stainless steel material.
- Durable
- Matches the Meir sink range.
- See website for the Meir colour options.

#### CARE

- Do not apply physical items (such as tools) directly to the product.
- Never use house-hold abrasive cleaners.
- Clean using a mild washing soap solution.
- Check for any product defects before installation.
- Refer to the Installation Manual for correct installation.



### SPECIFICATIONS