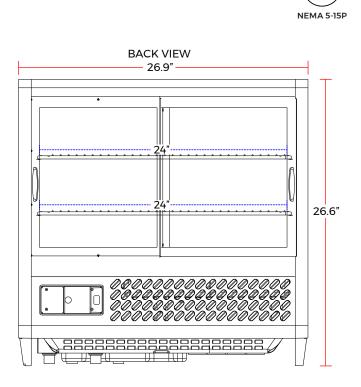

#### DIMENSIONS

| Exterior Dimensions  | 26.9″L x 17.7″D x 26.6″H |
|----------------------|--------------------------|
| Packaging Dimensions | 29.8″L x 20.6″D x 29.9″H |
| Net Volume           | 3.5 cu. ft.              |
| Unit Weight          | 86 lb.                   |
| Shipping Weight      | 94 lb.                   |

#### ELECTRICAL

| Voltage           | 110 - 120  |
|-------------------|------------|
| Hertz             | 60         |
| Phase             | 1          |
| Amps              | 2.6        |
| Wattage           | 160        |
| Plug Type         | NEMA 5-15P |
| Power Cord Length | 60″        |

#### CONSTRUCTION

| Exterior Material | Glass and Coated Black Steel                  |
|-------------------|-----------------------------------------------|
| Shelf Quantity    | 2                                             |
| Shelf Size        | Top: 24"L x 12.25"D<br>Bottom: 24"L x 12.25"D |
| Shelf Material    | Chrome Plated                                 |
| Adjustable Shelf  | Yes                                           |
| Interior Light    | L.E.D                                         |

## TECHNICAL DIAGRAM