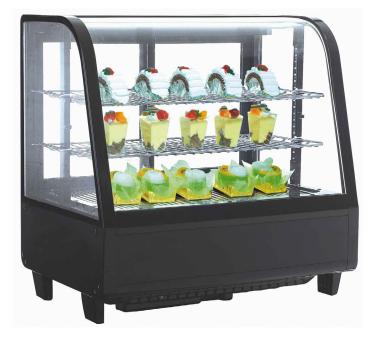

### MDC100 27" Black Countertop Display Case Refrigerator

### **FEATURES**

- Brilliant internal LED illumination on (2) sides
- · Digital temperature controller and display
- Adjustable chrome plated shelves
- (4) sides double glass
- Front curved glass
- Sliding doors
- Maintenance free condenser
- Ventilated cooling system
- Automatic defrost

The Marchia refrigerated countertop food display case includes LED lighting and adjustable shelves as well a user accessible digital temperature controller. Insulated sliding rear doors provide employee access.