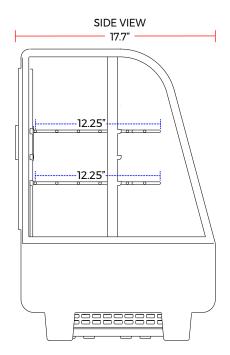

#### DIMENSIONS

| Exterior Dimensions  | 26.9″L x 17.7″D x 26.6″H |
|----------------------|--------------------------|
| Packaging Dimensions | 29.8″L x 20.6″D x 29.9″H |
| Net Volume           | 3.5 cu. ft.              |
| Unit Weight          | 86 lb.                   |
| Shipping Weight      | 94 lb.                   |

#### CONSTRUCTION

| Exterior Material | Glass and Coated Black Steel                  |
|-------------------|-----------------------------------------------|
| Shelf Quantity    | 2                                             |
| Shelf Size        | Top: 24"L x 12.25"D<br>Bottom: 24"L x 12.25"D |
| Shelf Material    | Chrome Plated                                 |
| Adjustable Shelf  | Yes                                           |
| Interior Light    | L.E.D                                         |

## TECHNICAL DIAGRAM