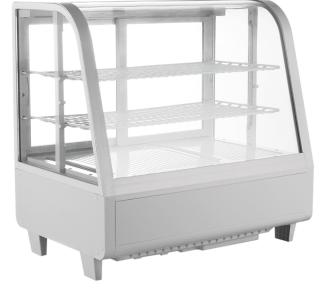

## MDC100-W 27" White Countertop Display Case Refrigerator

### **FEATURES**

- Brilliant internal LED illumination on (2) sides
- Digital temperature controller and display
- Adjustable chrome plated shelves
- (4) sides double glass
- Front curved glass
- Sliding doors
- Maintenance free condenser
- · Ventilated cooling system
- Automatic defrost

The Marchia refrigerated countertop food display case includes LED lighting and adjustable shelves as well a user accessible digital temperature controller. Insulated sliding rear doors provide employee access.