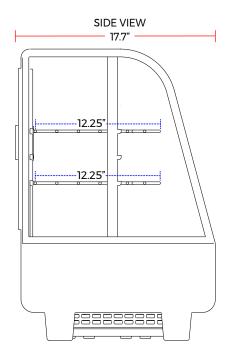

#### DIMENSIONS

| Exterior Dimensions  | 26.9″L x 17.7″D x 26.6″H |
|----------------------|--------------------------|
| Packaging Dimensions | 29.8″L x 20.6″D x 29.9″H |
| Net Volume           | 3.5 cu. ft.              |
| Unit Weight          | 86 lb.                   |
| Shipping Weight      | 94 lb.                   |

#### CONSTRUCTION

| Exterior Material | Glass and Coated Black Steel                  |
|-------------------|-----------------------------------------------|
| Shelf Quantity    | 2                                             |
| Shelf Size        | Top: 24"L x 12.25"D<br>Bottom: 24"L x 12.25"D |
| Shelf Material    | Chrome Plated                                 |
| Adjustable Shelf  | Yes                                           |
| Interior Light    | L.E.D                                         |

## TECHNICAL DIAGRAM

| MODEL: | MDC100-W |
|--------|----------|
|        |          |