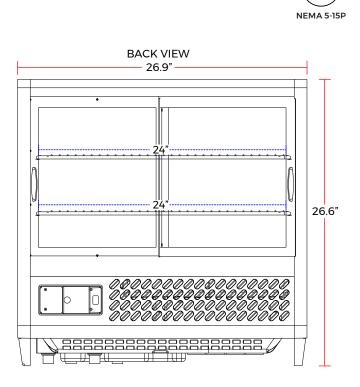

#### DIMENSIONS

| Exterior Dimensions  | 26.9″L x 17.7″D x 26.6″H |
|----------------------|--------------------------|
| Packaging Dimensions | 29.8″L x 20.6″D x 29.9″H |
| Net Volume           | 3.5 cu. ft.              |
| Unit Weight          | 86 lb.                   |
| Shipping Weight      | 94 lb.                   |

#### CONSTRUCTION

| Exterior Material | Glass and Coated Black Steel                  |
|-------------------|-----------------------------------------------|
| Shelf Quantity    | 2                                             |
| Shelf Size        | Top: 24"L x 12.25"D<br>Bottom: 24"L x 12.25"D |
| Shelf Material    | Chrome Plated                                 |
| Adjustable Shelf  | Yes                                           |
| Interior Light    | L.E.D                                         |

## TECHNICAL DIAGRAM

| MODEL: | MDC100-W |
|--------|----------|
|        |          |