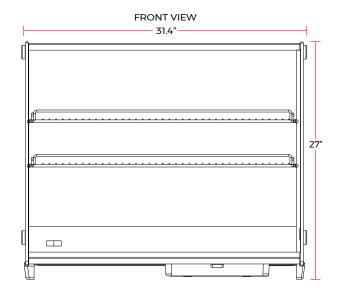

#### **DIMENSIONS**

| Exterior Dimensions  | 31.4″L x 23.2″D x 27″H   |
|----------------------|--------------------------|
| Packaging Dimensions | 34.3″L x 25.2″D x 28.9″H |
| Net Volume           | 4.5 cu. ft.              |
| Unit Weight          | 146 lb.                  |
| Shipping Weight      | 150 lb.                  |

# **DIAGRAM**

MODEL: MDC130

MFR MODEL:

**NEMA 5-15P** 