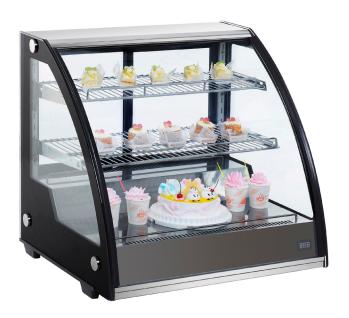

## MDC130 31" Countertop Bakery Display Refrigerator

### **FEATURES**

- · Brilliant internal LED illumination on top
- · Digital temperature controller and display
- Adjustable chrome plated shelves
- (4) sides double glass
- Sliding doors
- · Ventilated cooling system
- Automatic defrost
- Stainless steel
- · (2) levels of the bracket to adjust the angle of shelf

The Marchia refrigerated countertop food display case includes LED lighting and adjustable shelves as well a user accessible digital temperature controller. Insulated sliding rear doors provide employee access.