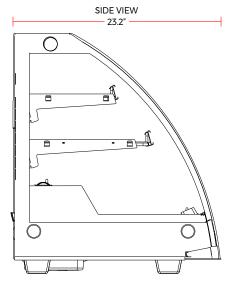

#### **DIMENSIONS**

| Exterior Dimensions  | 31.4″L x 23.2″D x 27″H   |
|----------------------|--------------------------|
| Packaging Dimensions | 34.3″L x 25.2″D x 28.9″H |
| Net Volume           | 4.5 cu. ft.              |
| Unit Weight          | 146 lb.                  |
| Shipping Weight      | 150 lb.                  |

# **DIAGRAM**

MODEL: MDC130

MFR MODEL:

**NEMA 5-15P** 