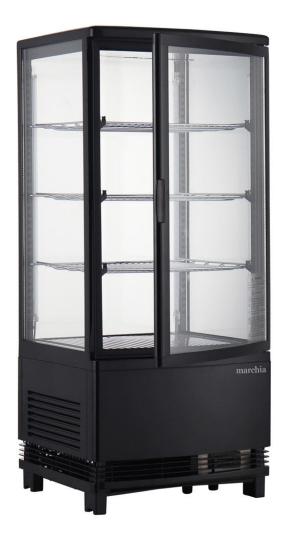

# **MDC78B Black Countertop Glass Display Refrigerator**

### **FEATURES**

- · Brilliant internal LED illumination on sides
- · Digital temperature controller and display
- Adjustable coated shelves
- · R290 eco-friendly refrigerant
- (4) sides double glass
- Maintenance free condensor
- Automatic defrost
- · Easy 110V plug and play

This Marchia refrigerated countertop food display case includes LED lighting and adjustable shelves as well a user accessible digital temperature controller. The door can be front access or rear access, depending on how you orient the unit. All sides are presentable to the customer if desired.

### **CONSTRUCTION**

| Exterior Material | Glass and Coated Steel |
|-------------------|------------------------|
| Exterior Color    | Black                  |
| Shelf Quantity    | 3 + Base               |
| Shelf Material    | Epoxy Coated Steel     |
| Adjustable Shelf  | Yes                    |
| Interior Light    | L.E.D                  |