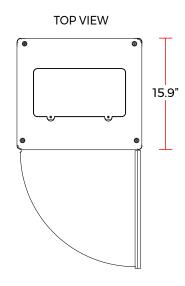

#### **DIMENSIONS**

| DIMENSIONS           |                          |
|----------------------|--------------------------|
| Exterior Dimensions  | 16.7″L x 15.9″D x 38.6″H |
| Interior Dimensions  | 15.5″L x 14.25″D x 24″H  |
| Packaging Dimensions | 19″L x 18″D x 41″H       |
| Net Volume           | 2.8 cu. ft.              |
| Unit Weight          | 79 lb.                   |
| Shipping Weight      | 85 lb.                   |

# **DIAGRAM**

MODEL: MDC78B

MFR MODEL: