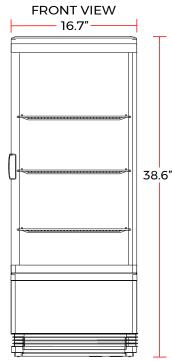

#### **DIMENSIONS**

| DIMENSIONS           |                          |
|----------------------|--------------------------|
| Exterior Dimensions  | 16.7″L x 15.9″D x 38.6″H |
| Interior Dimensions  | 15.5″L x 14.25″D x 24″H  |
| Packaging Dimensions | 19″L x 18″D x 41″H       |
| Net Volume           | 2.8 cu. ft.              |
| Unit Weight          | 79 lb.                   |
| Shipping Weight      | 85 lb.                   |

# **DIAGRAM**

MODEL: MDC78B

MFR MODEL: