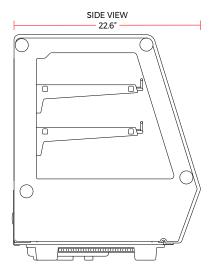

#### DIMENSIONS

| Exterior Dimensions  | 27.6″L x 22.6″D x 27″H   |
|----------------------|--------------------------|
| Packaging Dimensions | 30.4"L x 24.6"D x 28.9"H |
| Net Volume           | 4.4 cu. ft.              |
| Unit Weight          | 119 lb.                  |
| Shipping Weight      | 123 lb.                  |

## TECHNICAL DIAGRAM