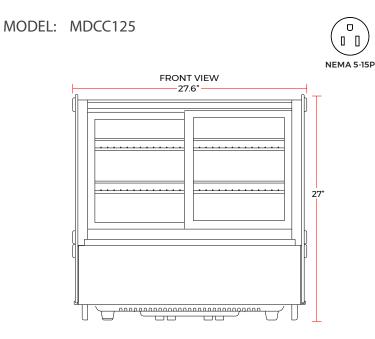

#### DIMENSIONS

| Exterior Dimensions  | 27.6″L x 22.6″D x 27″H   |
|----------------------|--------------------------|
| Packaging Dimensions | 30.4"L x 24.6"D x 28.9"H |
| Net Volume           | 4.4 cu. ft.              |
| Unit Weight          | 119 lb.                  |
| Shipping Weight      | 123 lb.                  |

#### ELECTRICAL

| LECTRICAL         |            |
|-------------------|------------|
| Voltage           | 110        |
| Hertz             | 60         |
| Phase             | 1          |
| Wattage           | 230        |
| Amps              | 2.4        |
| Plug Type         | NEMA 5-15P |
| Power Cord Length | 60″        |

## TECHNICAL DIAGRAM