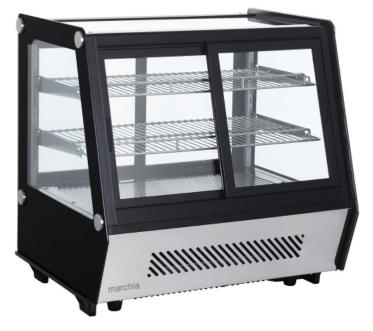

### MDCC125 28" Countertop Dual Access Display Refrigerator

### **FEATURES**

- Brilliant Internal LED illumination on top
- · Digital temperature controller and display
- Adjustable chrome plated shelves
- 4 sides double glass
- Front and back sliding doors
- Maintenance free condenser
- Ventilated cooling system
- Automatic defrost
- Stainless steel construction

This Marchia refrigerated countertop food display case includes LED lighting and adjustable shelves as well a user accessible digital temperature controller. Insulated sliding front and rear doors provide employee and customer access.