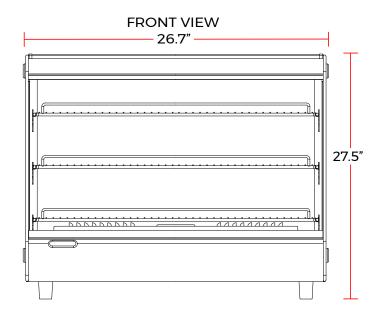

### **DIMENSIONS**

| F. Ai Dian i         | 26 5"1 22 6"5 25 5"1     |
|----------------------|--------------------------|
| Exterior Dimensions  | 26.7"L x 22.8"D x 27.5"H |
| Packaging Dimensions | 35"L x 24"D x 29"H       |
| Net Volume           | 4.6 cu. ft.              |
| Unit Weight          | 104 lb.                  |
| Shipping Weight      | 108 lb.                  |

# **DIAGRAM**

### MODEL:MHC121

**USR Brands, Inc.** Rev. 07-2021