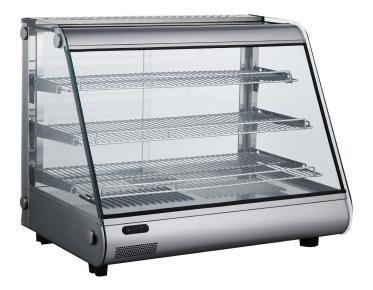

## **MHC121 27" Heated Countertop Display Case**

### **FEATURES**

- ▶ Brilliant Internal LED illumination on top
- ▶ Adjustable temperature controller
- ▶ Temperature display
- ▶ Adjustable chrome plated shelves
- ▶ Front flat slanted glass
- Sliding doors

This Marchia heated countertop display case is a heated countertop merchandiser that will keep your food at safe warm temperatures while increasing impulse sales.

CF

 $C \in$ 

SR Brands is a US supplier of premium quality commercial cooking, refrigeration and food preparation equipment. Our aim is simple. Produce industry-leading commercial restaurant equipment at reasonable prices, and back it all up with an easy to understand, no nonsense warranty that people can count on.