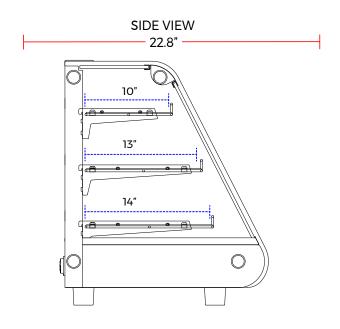

### **DIMENSIONS**

| F. Ai Dian i         | 26 5"1 22 6"5 25 5"1     |
|----------------------|--------------------------|
| Exterior Dimensions  | 26.7"L x 22.8"D x 27.5"H |
| Packaging Dimensions | 35"L x 24"D x 29"H       |
| Net Volume           | 4.6 cu. ft.              |
| Unit Weight          | 104 lb.                  |
| Shipping Weight      | 108 lb.                  |

# **DIAGRAM**

### MODEL:MHC121

**USR Brands, Inc.** Rev. 07-2021