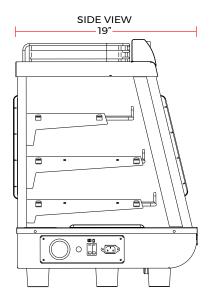

### **DIMENSIONS**

| Exterior Dimensions  | 36"L x 19"D x 26"H       |
|----------------------|--------------------------|
| Packaging Dimensions | 38.3″L x 21.6″D x 27.3″H |
| Net Volume           | 4.8 cu. ft.              |
| Unit Weight          | 91 lb.                   |
| Shipping Weight      | 96 lb.                   |

## **DIAGRAM**

MODEL: MHCC136 RTR-136L MFR MODEL:

NEMA 5-15P