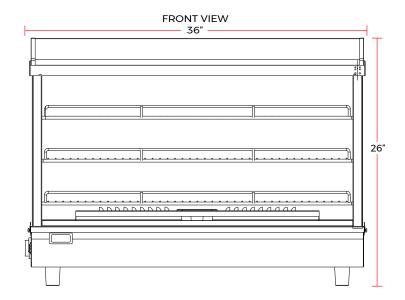

### **DIMENSIONS**

| Exterior Dimensions  | 36"L x 19"D x 26"H       |
|----------------------|--------------------------|
| Packaging Dimensions | 38.3″L x 21.6″D x 27.3″H |
| Net Volume           | 4.8 cu. ft.              |
| Unit Weight          | 91 lb.                   |
| Shipping Weight      | 96 lb.                   |

## **DIAGRAM**

MODEL: MHCC136 RTR-136L MFR MODEL:

NEMA 5-15P