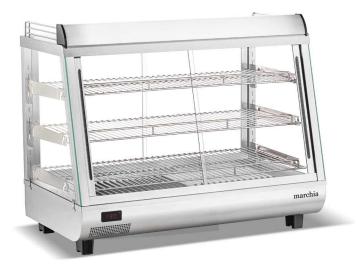

## MHCC136 36" Heated Dual Access Countertop Display

### **FEATURES**

- · Brilliant Internal LED illumination on top
- · Adjustable temperature controller
- · Temperature display
- · Adjustable chrome plated shelves
- · Front and back sliding doors

The Marchia heated dual access countertop display case is a heated countertop merchandiser that will keep your food at safe warm temperatures while increasing impulse sales. Features front and rear access for both employees and customers.