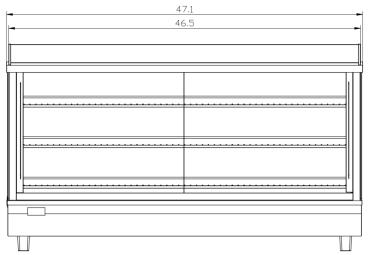

# **TECHNICAL DRAWING**

### **DIMENSIONS**

| Exterior Dimensions  | 47.1"L x 19"D x 27.3"H   |
|----------------------|--------------------------|
| Packaging Dimensions | 50.5"L x 21.6"D x 28.8"H |
| Net Volume           | 6.6 cu. ft.              |
| Unit Weight          | 118 lb.                  |
| Shipping Weight      | 123 lb.                  |