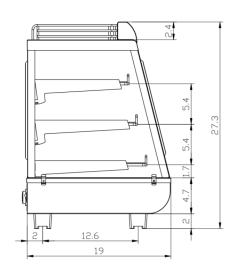

# **TECHNICAL DRAWING**

### **DIMENSIONS**

| Exterior Dimensions  | 47.1"L x 19"D x 27.3"H   |
|----------------------|--------------------------|
| Packaging Dimensions | 50.5"L x 21.6"D x 28.8"H |
| Net Volume           | 6.6 cu. ft.              |
| Unit Weight          | 118 lb.                  |
| Shipping Weight      | 123 lb.                  |