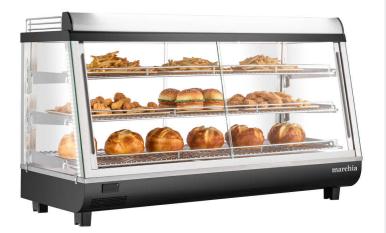

# MHCC186 48" Heated Dual Access Countertop Display

### **FEATURES**

- · Brilliant Internal LED illumination on top
- Adjustable temperature controller
- Temperature display
- · Adjustable chrome plated shelves
- · Front and back sliding doors

The Marchia heated dual access countertop display case is a heated countertop merchandiser that will keep your food at safe warm temperatures while increasing impulse sales. Features front and rear access for both employees and customers.