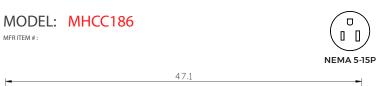

### **DIMENSIONS**

| Exterior Dimensions  | 47.1"L x 19"D x 27.3"H   |
|----------------------|--------------------------|
| Packaging Dimensions | 50.5"L x 21.6"D x 28.8"H |
| Net Volume           | 6.6 cu. ft.              |
| Unit Weight          | 118 lb.                  |
| Shipping Weight      | 123 lb.                  |

#### **ELECTRICAL**

| Voltage           | 120        |
|-------------------|------------|
| Hertz             | 60         |
| Phase             | 1          |
| Wattage           | 1800       |
| Plug Type         | NEMA 5-15P |
| Power Cord Length | 60"        |