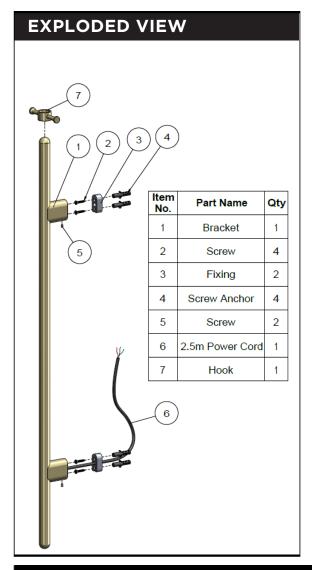

## **FEATURES**

- Refer to the Meir website for warranty terms & conditions, and available finishes.
- Solid stainless steel construction
- A full size template is included for easy installation
- Separate hook accessory included for multiple towels
- It is recommended, however, to use one rail per large towel
- The power draw is 23W
- The maximum surface temprature is 40'C to 45'C.