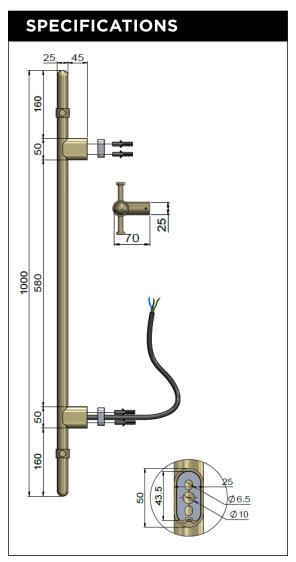

## **FEATURES**

- Refer to the Meir website for warranty terms & conditions, and available finishes.
- Solid stainless steel construction
- A full size template is included for easy installation
- Separate hook accessory included for multiple towels
- It is recommended, however, to use one rail per large towel
- The power draw is 23W
- The maximum surface temprature is 40'C to 45'C.