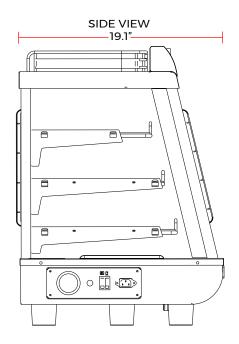

#### DIMENSIONS

| Exterior Dimensions  | 13.6"L x 19.1"D x 26.1"H |
|----------------------|--------------------------|
| Packaging Dimensions | 16.1"L x 21.7"D x 27.4"H |
| Net Volume           | 2.7 cu. ft.              |
| Unit Weight          | 47 lb.                   |
| Shipping Weight      | 51 lb.                   |