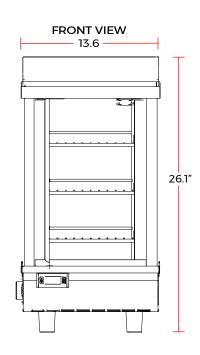

#### DIMENSIONS

| Exterior Dimensions  | 13.6"L x 19.1"D x 26.1"H |
|----------------------|--------------------------|
| Packaging Dimensions | 16.1"L x 21.7"D x 27.4"H |
| Net Volume           | 2.7 cu. ft.              |
| Unit Weight          | 47 lb.                   |
| Shipping Weight      | 51 lb.                   |