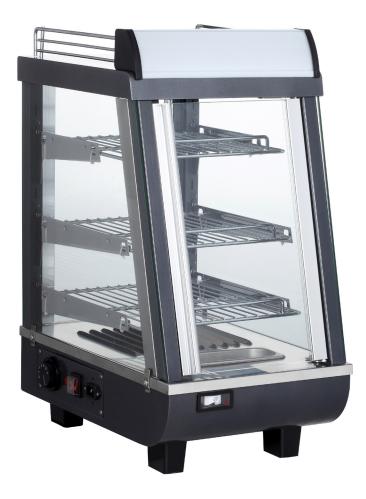

### MHCC76 14" Heated Dual Access Countertop Display Case

## **FEATURES**

- Brilliant Internal LED illumination on top
- Adjustable temperature controller
- Temperature display
- Adjustable chrome plated shelves
- Front and back sliding doors

This Marchia heated dual access countertop display case is a heated countertop merchandiser that will keep your food at safe warm temperatures while increasing impulse sales. Features front and rear access for both employees and customers.

#### **CONSTRUCTION**

| Exterior Material | Glass and Stainless Steel |
|-------------------|---------------------------|
| Shelf Quantity    | 3                         |
| Shelf Material    | Chrome Plated             |
| Adjustable Shelf  | Yes                       |
| Interior Light    | L.E.D                     |
| Door Access Type  | Front and Rear            |