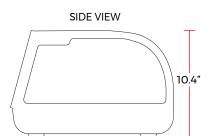

#### **DIMENSIONS**

| Exterior Dimensions  | 53.2″L x 16.5″D x 10.4″H |
|----------------------|--------------------------|
| Packaging Dimensions | 56.8″L x 20.1″D x 14.2″H |
| Net Volume           | 1.8 cu. ft.              |
| Unit Weight          | 85 lb.                   |
| Shipping Weight      | 89 lb.                   |

## **DIAGRAM**

MODEL: MSU150S

MFR MODEL: RTS-52L