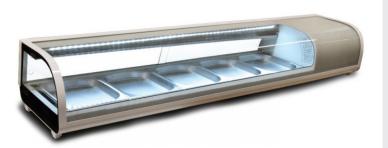

### MSU150S 53" Refrigerated 5-Pan Silver Sushi Display Case

### **FEATURES**

- · Brilliant Internal LED illumination on top
- · Digital temperature controller and display
- Front Curved glass
- · Sliding doors
- · Direct cooling system
- · Automatic defrost
- Top evaporator with basin to collect condensation
- (5) x 1/3 stainless steel pans

The Marchia refrigerated sushi display case makes it easy for the customer to see whatever they may want as well as keeping your food at safe low temperatures while increasing impulse sales.

- cETLus Listed
- ETL Sanitation listed Conforms to NSF/CSA Standard