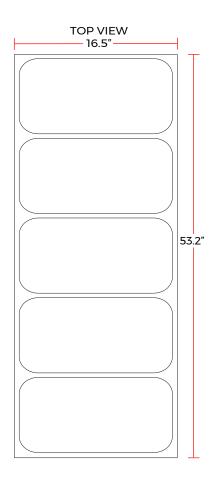

#### **DIMENSIONS**

| Exterior Dimensions  | 53.2″L x 16.5″D x 10.4″H |
|----------------------|--------------------------|
| Packaging Dimensions | 56.8″L x 20.1″D x 14.2″H |
| Net Volume           | 1.8 cu. ft.              |
| Unit Weight          | 85 lb.                   |
| Shipping Weight      | 89 lb.                   |

## **DIAGRAM**

MODEL: MSU150S

MFR MODEL: RTS-52L