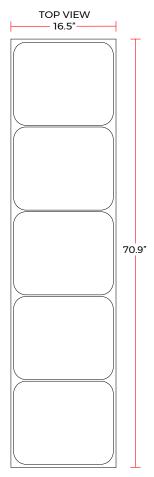

#### DIMENSIONS

| Exterior Dimensions  | 70.9″L x 16.5″D x 10.4″H |
|----------------------|--------------------------|
| Packaging Dimensions | 74.4″L x 20.1″D x 14.2″H |
| Net Volume           | 4.7 cu. ft.              |
| Unit Weight          | 99 lb.                   |
| Shipping Weight      | 108 lb.                  |