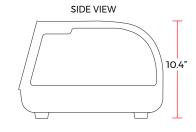

#### DIMENSIONS

| Exterior Dimensions  | 70.9″L x 16.5″D x 10.4″H |
|----------------------|--------------------------|
| Packaging Dimensions | 74.4″L x 20.1″D x 14.2″H |
| Net Volume           | 4.7 cu. ft.              |
| Unit Weight          | 99 lb.                   |
| Shipping Weight      | 108 lb.                  |