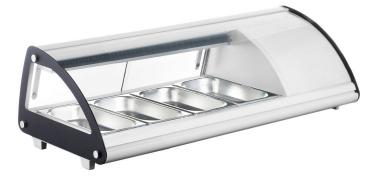

## MSU40S 40" Silver 4-Pan Sushi Display Case Refrigerator

### **FEATURES**

- Brilliant Internal LED illumination on top
- Digital temperature controller and display
- Front curved glass
- Sliding doors
- Direct cooling system
- Automatic defrost
- Top evaporator with basin to collect condensation
- (4) x 1/3 Stainless steel pans included

The Marchia refrigerated sushi display case makes it easy for the customer to see whatever they may want as well as keeping your food at safe low temperatures while increasing impulse sales.

• CE

CE

USR Brands is a US supplier of premium quality commercial cooking, refrigeration and food preparation equipment. Our aim is simple. Produce industry-leading commercial restaurant equipment at reasonable prices, and back it all up with an easy to understand, no nonsense warranty that people can count on.