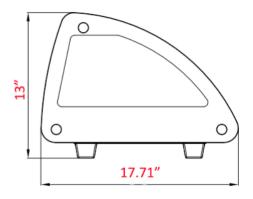

#### DIMENSIONS

| Exterior Dimensions  | 44.52″L x 17.7″D x 13″H |
|----------------------|-------------------------|
| Packaging Dimensions | 49.9″L x 20″D x 14.9″H  |
| Unit Weight          | 76 lb.                  |
| Shipping Weight      | 81 lb.                  |