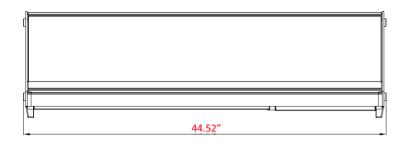

#### DIMENSIONS

| Exterior Dimensions  | 44.52″L x 17.7″D x 13″H |
|----------------------|-------------------------|
| Packaging Dimensions | 49.9″L x 20″D x 14.9″H  |
| Unit Weight          | 76 lb.                  |
| Shipping Weight      | 81 lb.                  |